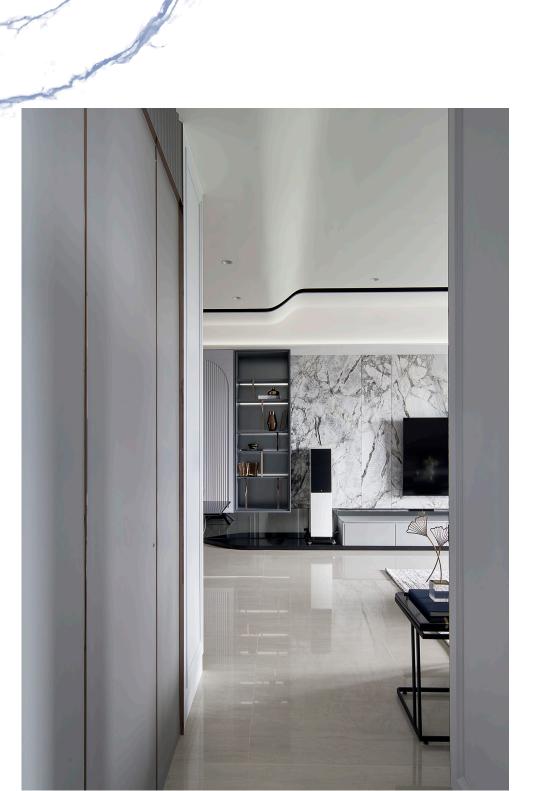

## Public space

- The connection of line plates, titanium-plated metal and curved shapes blurs the boundaries of space and hides multiple entrances and storage volumes, greatly expanding the view and comfort of the public space.
- The exquisite neoclassical style and marble texture create a soft and flowing impression.

- The design of the kitchen preparation cabinet is planned in the external dining area, which solves the storage problem in the kitchen and becomes an expansion for daily light food and storage functions.
- The display platform can also become a visual end scene in the public space.