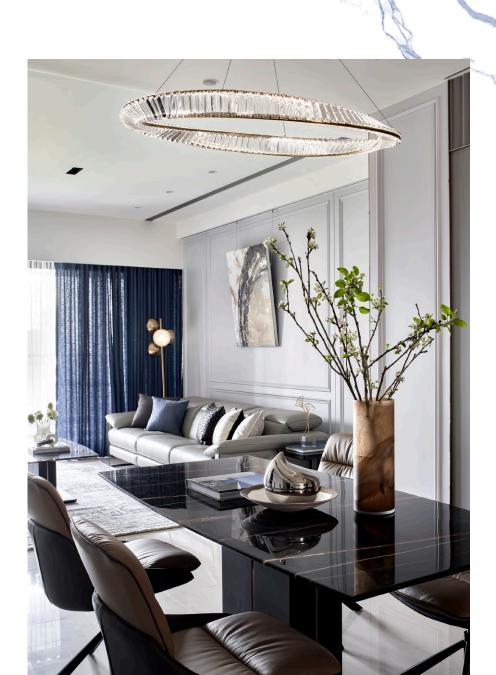

## Public space

- The connection of line plates, titanium-plated metal and curved shapes blurs the boundaries of space and hides multiple entrances and storage volumes, greatly expanding the view and comfort of the public space.
- The exquisite neoclassical style and marble texture create a soft and flowing impression.

- The design of the kitchen preparation cabinet is planned in the external dining area, which solves the storage problem in the kitchen and becomes an expansion for daily light food and storage functions.
- The display platform can also become a visual end scene in the public space.