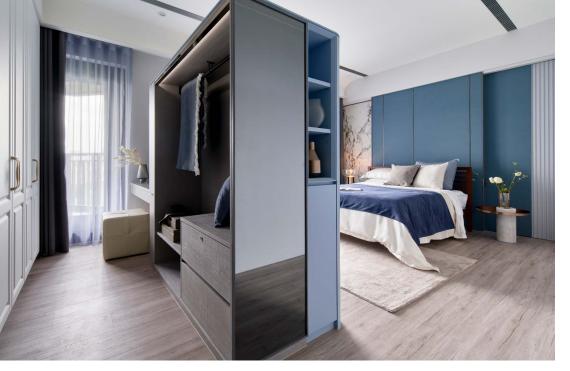

## Bedroom

- The scope of the master bedroom is expanded, and a huge functional body is placed, which incorporates the functions of TV wall, storage, display and dressing table in three dimensions.
- The functional body is seperated from the ceiling, making the lighting could spread the whole spaces.

A hidden door design is also added at the head of the bed, and users can adjust the lighting and privacy according to their needs.

- This case incorporates rich elements of different materials, such as marble sheet bricks, titanium-plated metal, grilles, line plates, etc.
- Through simple color expression, neat linearity, and neo-classical symmetry order, it converges into a simple and clean visual.