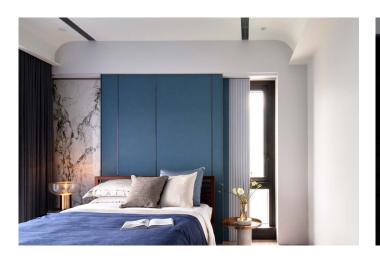

## Bedroom

- The scope of the master bedroom is expanded, and a huge functional body is placed, which incorporates the functions of TV wall, storage, display and dressing table in three dimensions.
- The functional body is seperated from the ceiling, making the lighting could spread the whole spaces.

A hidden door design is also added at the head of the bed, and users can adjust the lighting and privacy according to their needs.

- This case incorporates rich elements of different materials, such as marble sheet bricks, titanium-plated metal, grilles, line plates, etc.
- Through simple color expression, neat linearity, and neo-classical symmetry order, it converges into a simple and clean visual.