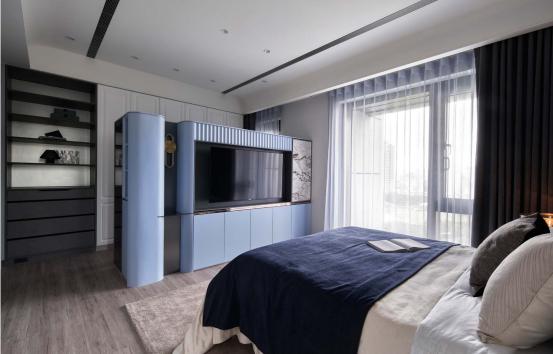

## Bedroom

- The scope of the master bedroom is expanded, and a huge functional body is placed, which incorporates the functions of TV wall, storage, display and dressing table in three dimensions.
- The functional body is seperated from the ceiling, making the lighting could spread the whole spaces.

A hidden door design is also added at the head of the bed, and users can adjust the lighting and privacy according to their needs.

- This case incorporates rich elements of different materials, such as marble sheet bricks, titanium-plated metal, grilles, line plates, etc.
- Through simple color expression, neat linearity, and neo-classical symmetry order, it converges into a simple and clean visual.