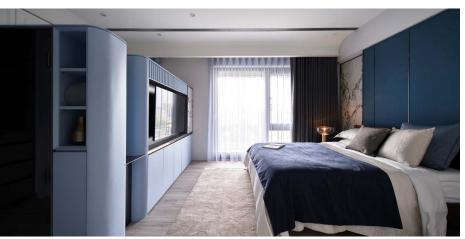

## Bedroom

- The scope of the master bedroom is expanded, and a huge functional body is placed, which incorporates the functions of TV wall, storage, display and dressing table in three dimensions.
- The functional body is seperated from the ceiling, making the lighting could spread the whole spaces.

A hidden door design is also added at the head of the bed, and users can adjust the lighting and privacy according to their needs.

- This case incorporates rich elements of different materials, such as marble sheet bricks, titanium-plated metal, grilles, line plates, etc.
- Through simple color expression, neat linearity, and neo-classical symmetry order, it converges into a simple and clean visual.