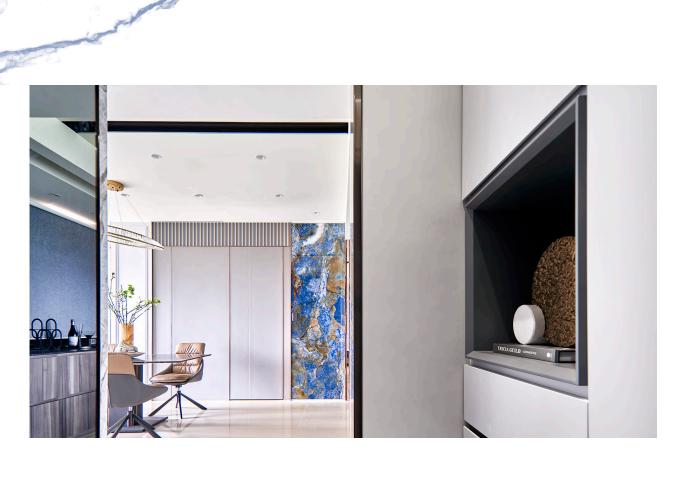

## Public space

- The connection of line plates, titanium-plated metal and curved shapes blurs the boundaries of space and hides multiple entrances and storage volumes, greatly expanding the view and comfort of the public space.
- The exquisite neoclassical style and marble texture create a soft and flowing impression.

- The design of the kitchen preparation cabinet is planned in the external dining area, which solves the storage problem in the kitchen and becomes an expansion for daily light food and storage functions.
- The display platform can also become a visual end scene in the public space.