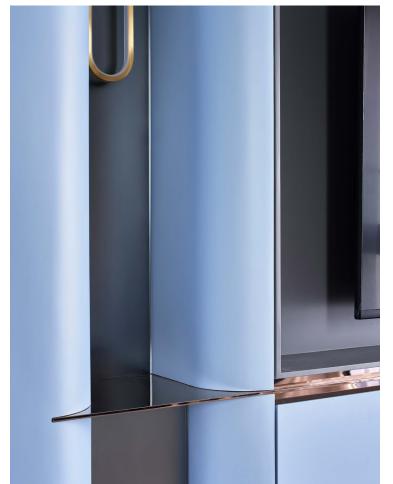

## Bedroom

- The scope of the master bedroom is expanded, and a huge functional body is placed, which incorporates the functions of TV wall, storage, display and dressing table in three dimensions.
- The functional body is seperated from the ceiling, making the lighting could spread the whole spaces.

A hidden door design is also added at the head of the bed, and users can adjust the lighting and privacy according to their needs.

- This case incorporates rich elements of different materials, such as marble sheet bricks, titanium-plated metal, grilles, line plates, etc.
- Through simple color expression, neat linearity, and neo-classical symmetry order, it converges into a simple and clean visual.