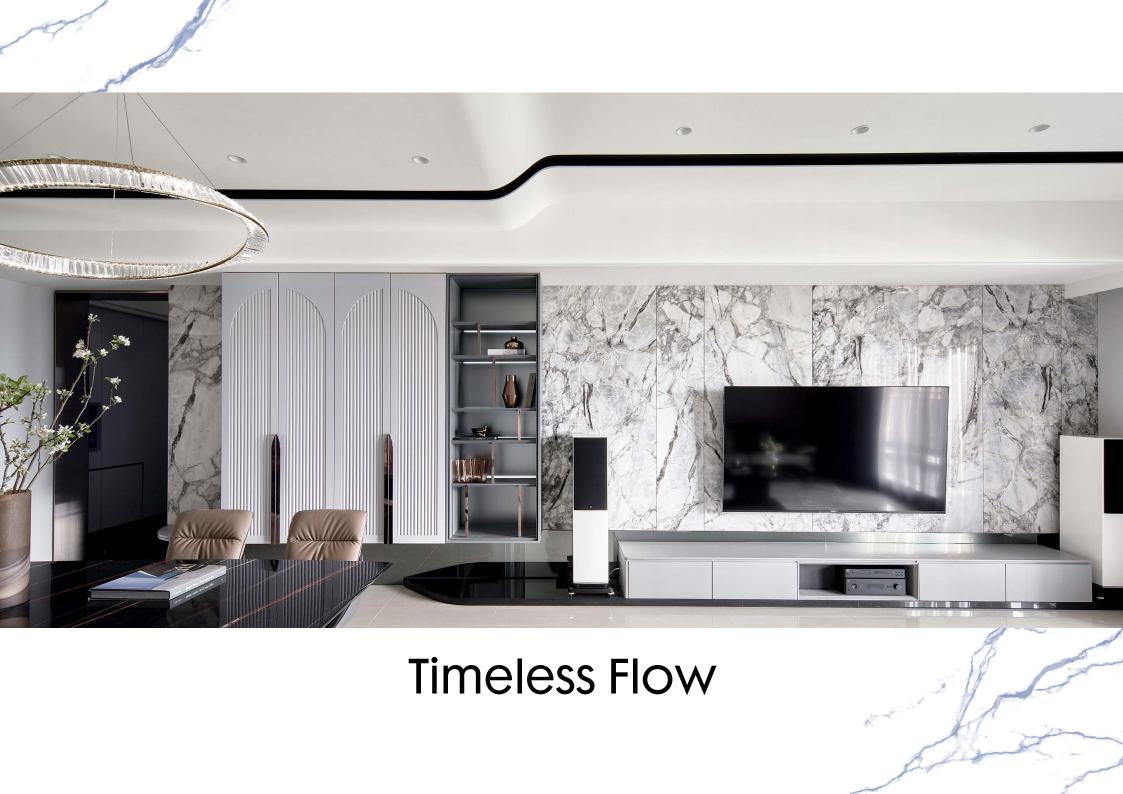

## Public space

- The connection of line plates, titanium-plated metal and curved shapes blurs the boundaries of space and hides multiple entrances and storage volumes, greatly expanding the view and comfort of the public space.
- The exquisite neoclassical style and marble texture create a soft and flowing impression.

- The design of the kitchen preparation cabinet is planned in the external dining area, which solves the storage problem in the kitchen and becomes an expansion for daily light food and storage functions.
- The display platform can also become a visual end scene in the public space.