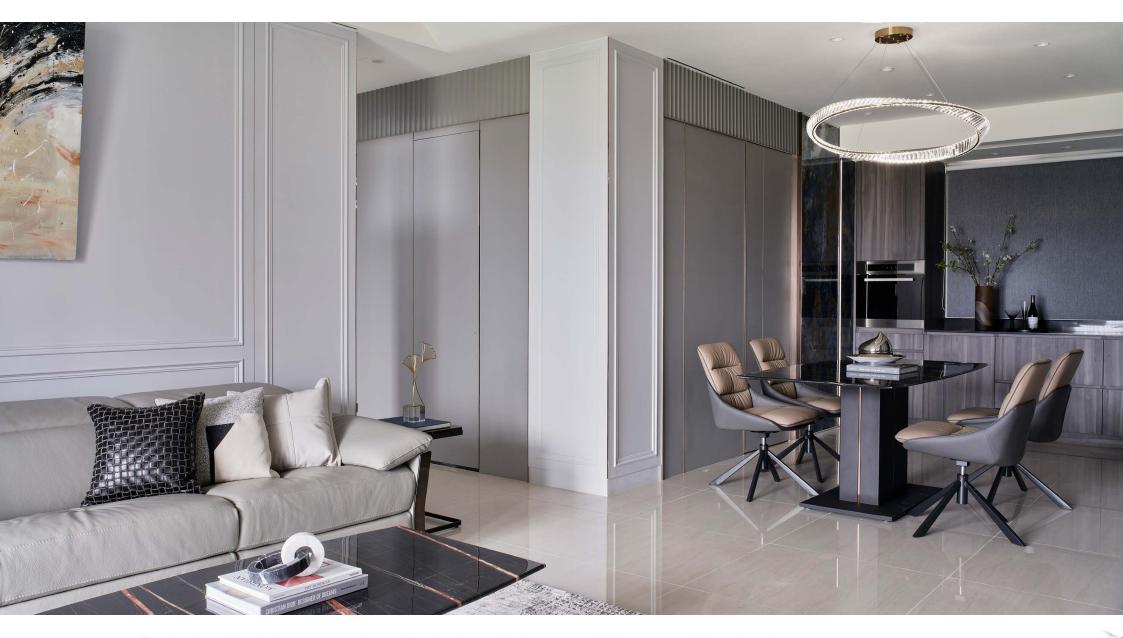

## Public space

- The connection of line plates, titanium-plated metal and curved shapes blurs the boundaries of space and hides multiple entrances and storage volumes, greatly expanding the view and comfort of the public space.
- The exquisite neoclassical style and marble texture create a soft and flowing impression.

- The design of the kitchen preparation cabinet is planned in the external dining area, which solves the storage problem in the kitchen and becomes an expansion for daily light food and storage functions.
- The display platform can also become a visual end scene in the public space.