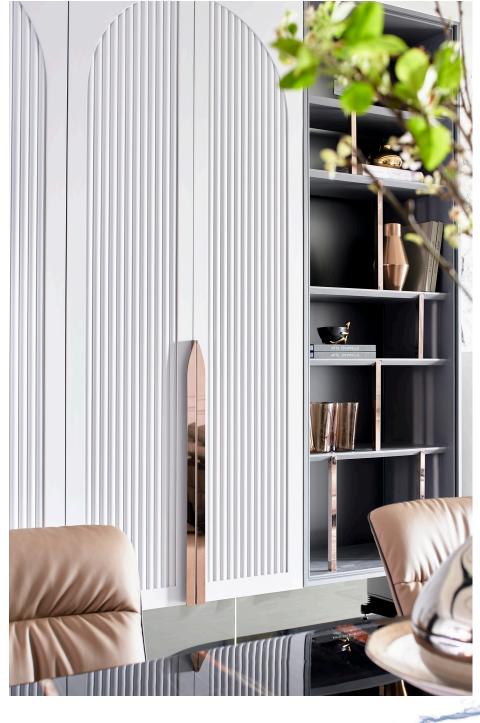

## Public space

- The connection of line plates, titanium-plated metal and curved shapes blurs the boundaries of space and hides multiple entrances and storage volumes, greatly expanding the view and comfort of the public space.
- The exquisite neoclassical style and marble texture create a soft and flowing impression.

- The design of the kitchen preparation cabinet is planned in the external dining area, which solves the storage problem in the kitchen and becomes an expansion for daily light food and storage functions.
- The display platform can also become a visual end scene in the public space.