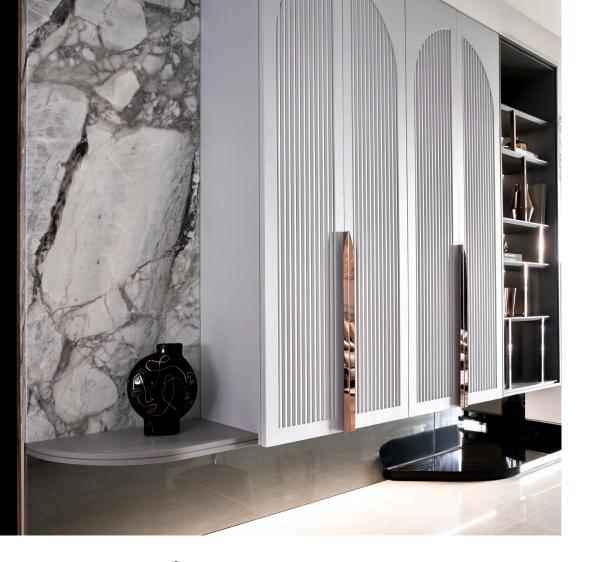

## Public space

- The connection of line plates, titanium-plated metal and curved shapes blurs the boundaries of space and hides multiple entrances and storage volumes, greatly expanding the view and comfort of the public space.
- The exquisite neoclassical style and marble texture create a soft and flowing impression.

- The design of the kitchen preparation cabinet is planned in the external dining area, which solves the storage problem in the kitchen and becomes an expansion for daily light food and storage functions.
- The display platform can also become a visual end scene in the public space.