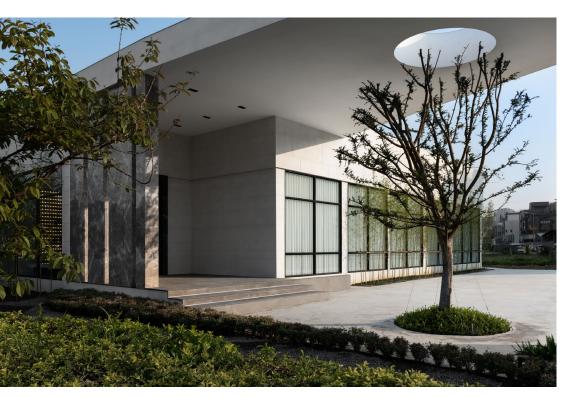

Nearly 660-square-meter of exhibition space starts from parking to sophisticated landscape, a transitional corridor with steel doors mounted with marbles and glasses, providing a modern and well crafted atmosphere for guests.

The moon-shaped hollow roof of the corridor is designed for an indigenous elm tree to grow through. The tree is evergreen, symbolizing prosperity and sustainability.