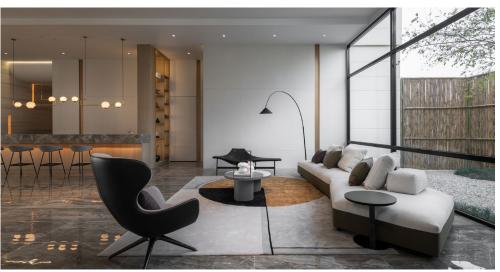

It can be an art gallery with modern and minimal vibes, or a comfy rest area with tranquil landscape through the windows.

comfy rest area

#### Lounge

In order to provide the ultimate consumer experience, there are five private guest lounges with different views of landscape.

The sandalwood table is the center piece of VIP lounge, combined with hand-carved stone wall to give a natural touch.