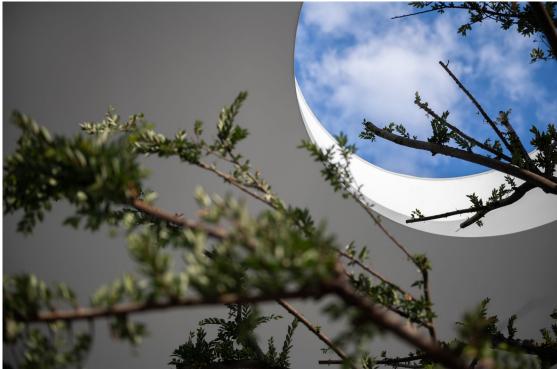

The moon-shaped hollow roof of the corridor is designed for an indigenous elm tree to grow through. The tree is evergreen, symbolizing prosperity and sustainability.