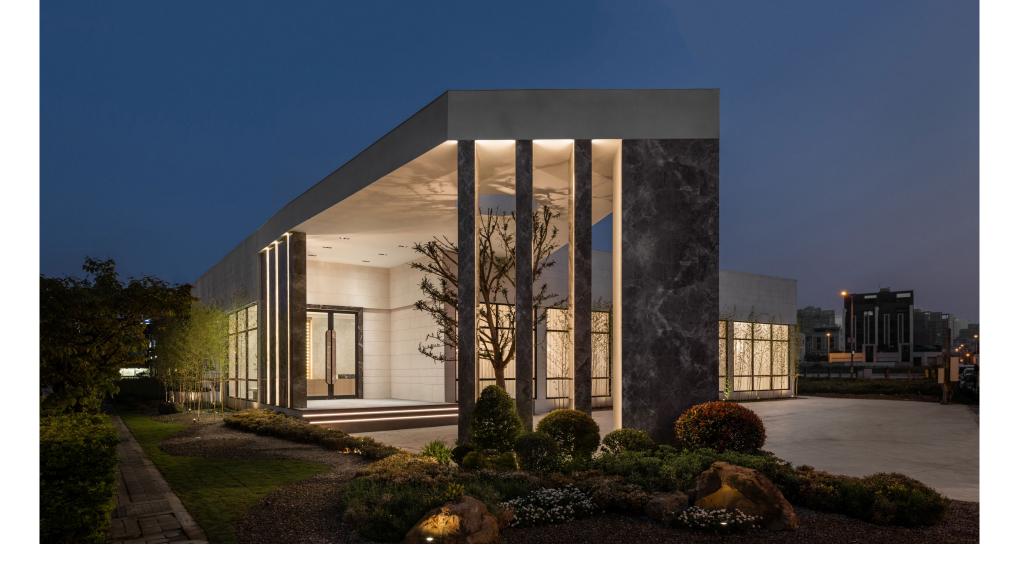

Nearly 660-square-meter of exhibition space starts from parking to sophisticated landscape, a transitional corridor with steel doors mounted with marbles and glasses, providing a modern and well crafted atmosphere for guests.