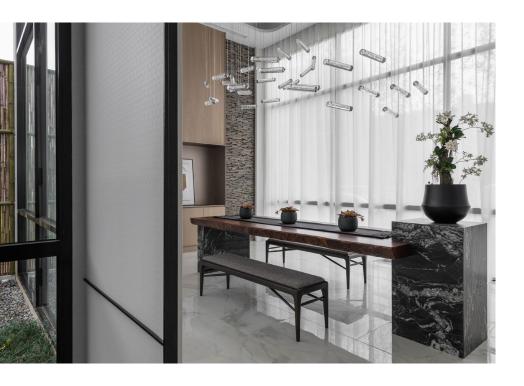

#### Entrance Hall Space

The grand and ceremonial entrance along with massive custom-made wall lamps behind reception counter lead visitors into a poetic hallway like a private art museum.

The hall space provides flexible functionalities.

It can be an art gallery with modern and minimal vibes, or a comfy rest area with tranquil landscape through the windows.

comfy rest area

#### Lounge

In order to provide the ultimate consumer experience, there are five private guest lounges with different views of landscape.

The sandalwood table is the center piece of VIP lounge, combined with hand-carved stone wall to give a natural touch.