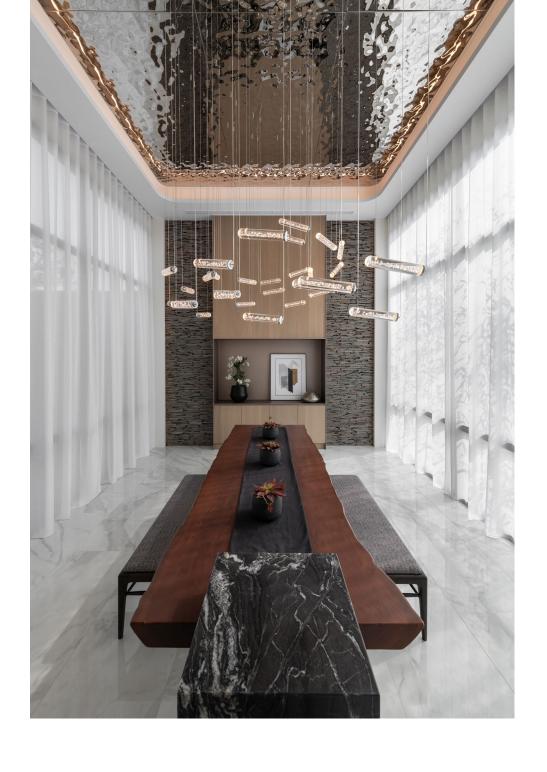

#### Lounge

In order to provide the ultimate consumer experience, there are five private guest lounges with different views of landscape.

The sandalwood table is the center piece of VIP lounge, combined with hand-carved stone wall to give a natural touch.

The rippled stainless-steel ceiling reflecting the droplet-like chandelier, imitates the sparkling lake in summer breeze.