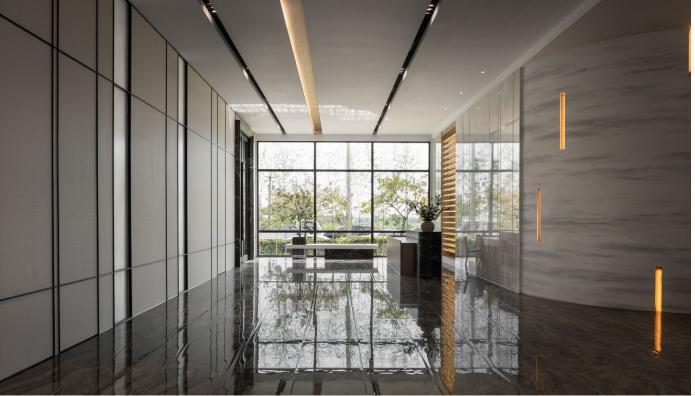

#### Entrance Hall Space

The grand and ceremonial entrance along with massive custom-made wall lamps behind reception counter lead visitors into a poetic hallway like a private art museum.

The hall space provides flexible functionalities.

It can be an art gallery with modern and minimal vibes, or a comfy rest area with tranquil landscape through the windows.

comfy rest area