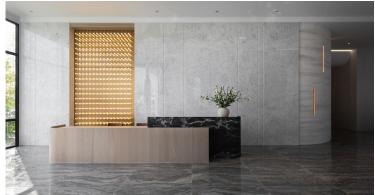

#### Entrance Hall Space

The grand and ceremonial entrance along with massive custom-made wall lamps behind reception counter lead visitors into a poetic hallway like a private art museum.

The hall space provides flexible functionalities.