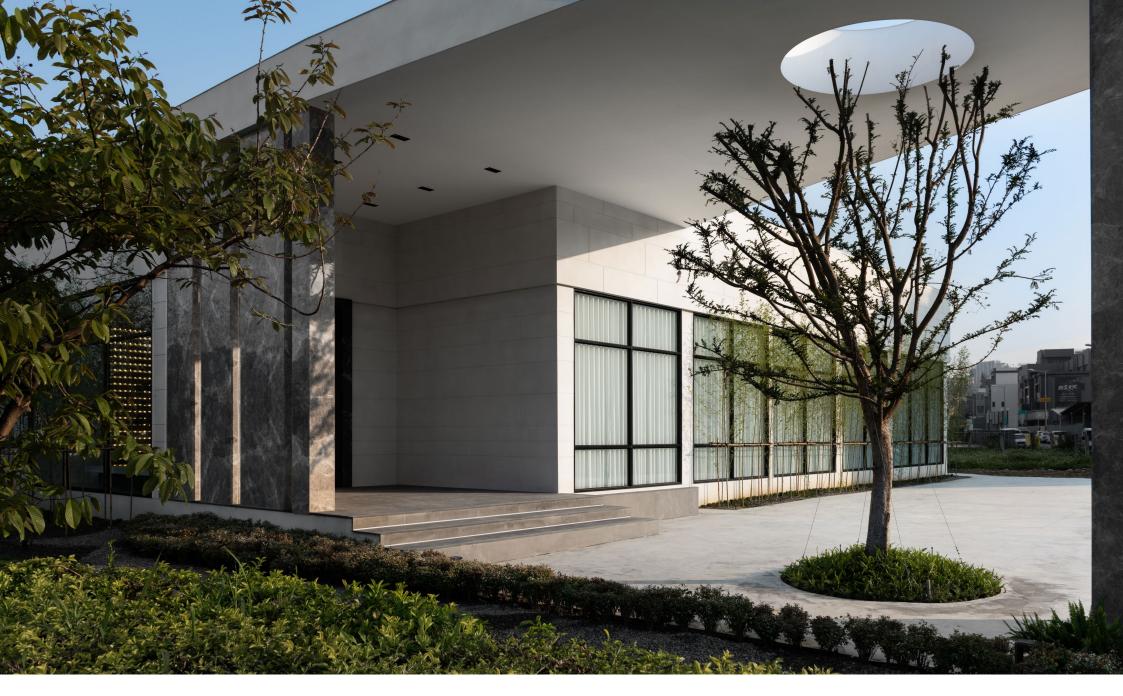

Nearly 660-square-meter of exhibition space starts from parking to sophisticated landscape, a transitional corridor with steel doors mounted with marbles and glasses, providing a modern and well crafted atmosphere for guests.

The moon-shaped hollow roof of the corridor is designed for an indigenous elm tree to grow through. The tree is evergreen, symbolizing prosperity and sustainability.