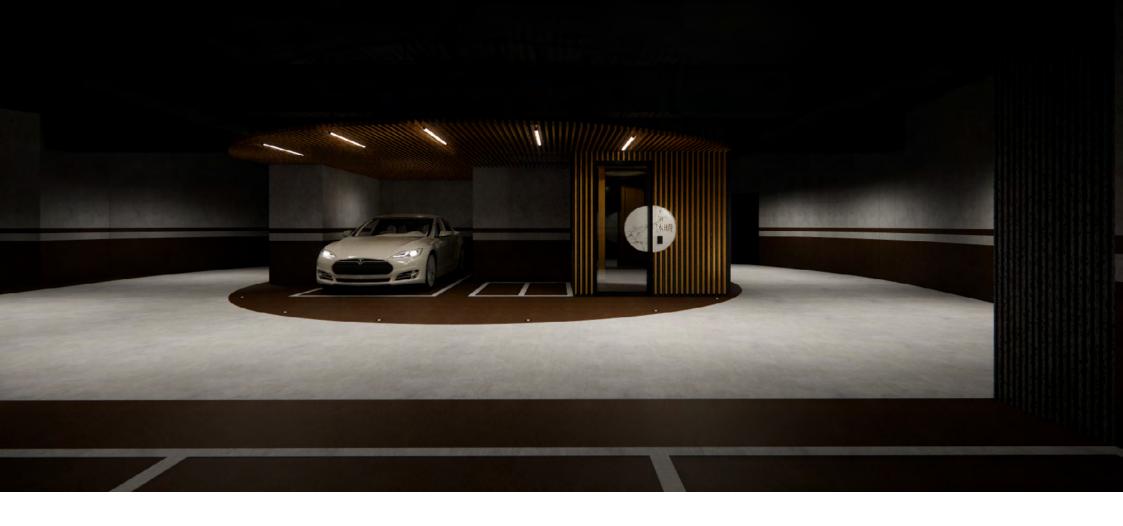

With limited space in the basement, the designer is using two colors to identify the parking space and driveway with the support of ground lights.

A small infinity pond right outside the elevator hall on the roof metaphors the nearby hot springs. The indoor wooden floor area is taking ideas of having a relaxing space after hot bath.