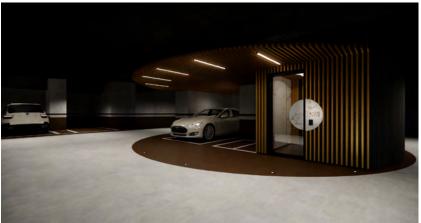

With limited space in the basement, the designer is using two colors to identify the parking space and driveway with the support of ground lights.

A small infinity pond right outside the elevator hall on the roof metaphors the nearby hot springs. The indoor wooden floor area is taking ideas of having a relaxing space after hot bath.