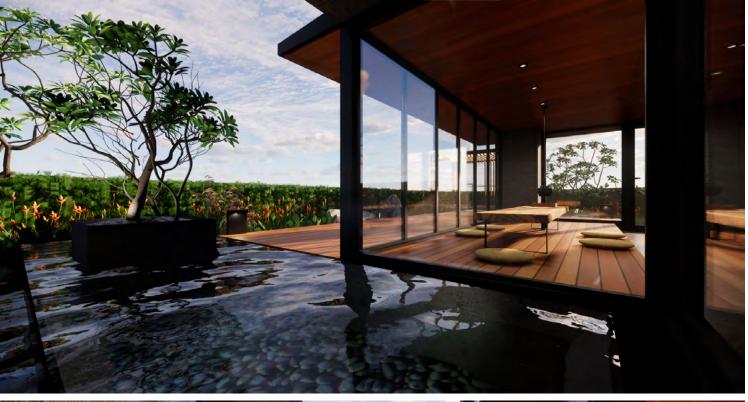

With limited space in the basement, the designer is using two colors to identify the parking space and driveway with the support of ground lights.

A small infinity pond right outside the elevator hall on the roof metaphors the nearby hot springs. The indoor wooden floor area is taking ideas of having a relaxing space after hot bath.

The sliding French windows extend the indoor space and blurred the physical boundary between human and nature. The wood deck and small pond can also function as insulation to reduce the heat on the top floor and the energy costs.

The rooftop garden is a perfect location to appreciate the surrounding natural environment view and to find inner tranquility for urban life.