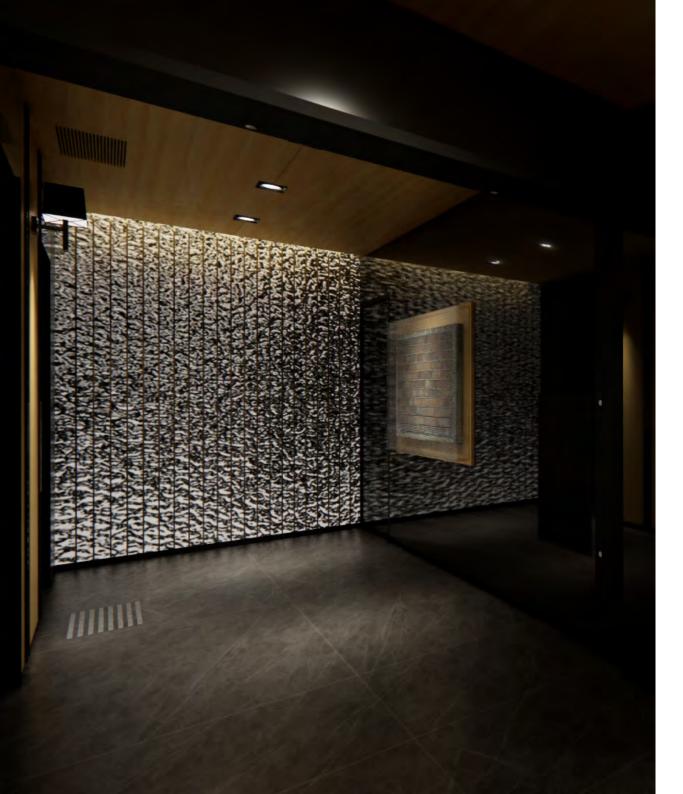

Inspired by the historic background of local culture, the hot spring resort ambience was brought into the public space design. The designer preserved two locally manufactured scored tiles panels from the old facade as decorative art works and reminders of the village history.