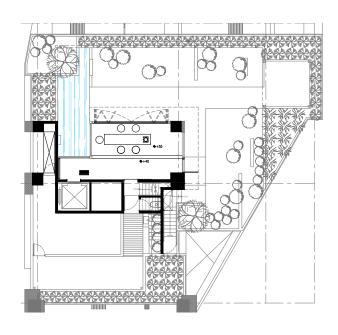

With limited space in the basement, the designer is using two colors to identify the parking space and driveway with the support of ground lights.

A small infinity pond right outside the elevator hall on the roof metaphors the nearby hot springs. The indoor wooden floor area is taking ideas of having a relaxing space after hot bath.