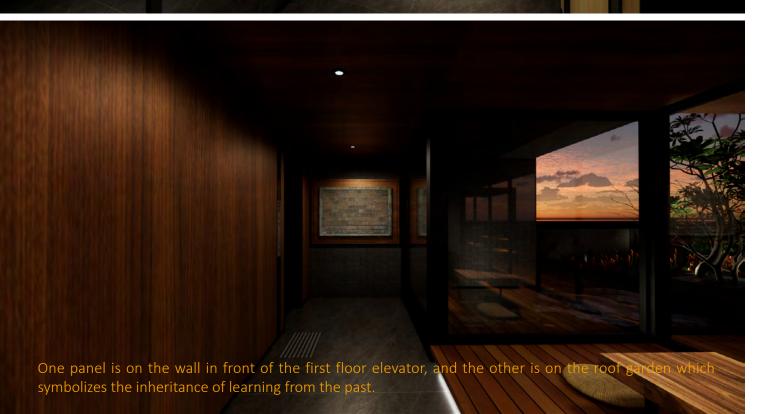

Inspired by the historic background of local culture, the hot spring resort ambience was brought into the public space design. The designer preserved two locally manufactured scored tiles panels from the old facade as decorative art works and reminders of the village history.

The rooftop garden is a perfect location to appreciate the surrounding natural environment view and to find inner tranquility for urban life.