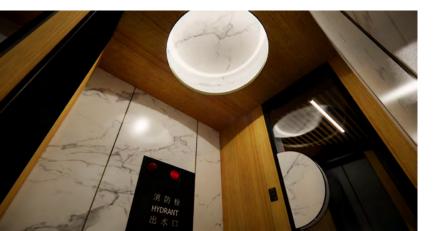

Two custom designed benches not only serve as furniture but art sculptures and provide a comfortable lounge area.

Ripples-looked stainless steel corrugated panel wall in the elevator hall reflect the image of flowing water.