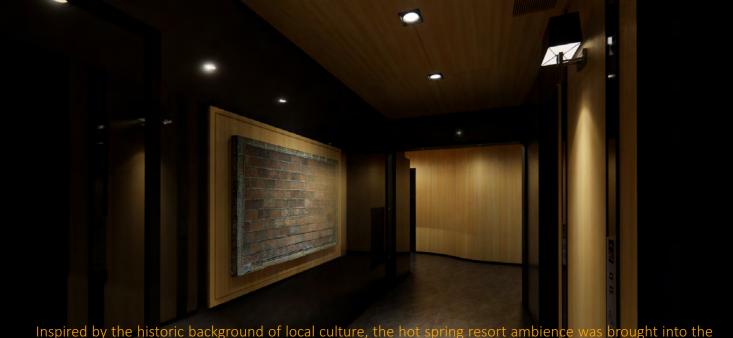

Inspired by the historic background of local culture, the hot spring resort ambience was brought into the public space design. The designer preserved two locally manufactured scored tiles panels from the old facade as decorative art works and reminders of the village history.