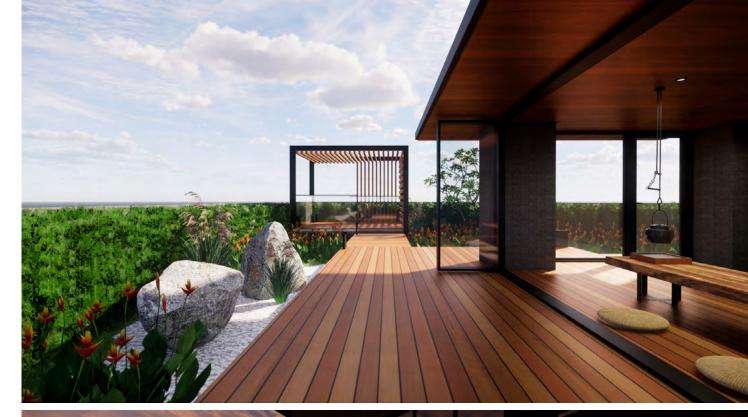

The sliding French windows extend the indoor space and blurred the physical boundary between human and nature. The wood deck and small pond can also function as insulation to reduce the heat on the top floor and the energy costs.

The rooftop garden is a perfect location to appreciate the surrounding natural environment view and to find inner tranquility for urban life.