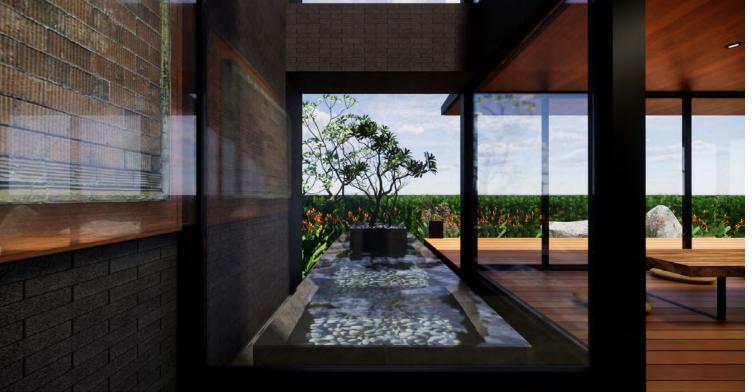

With limited space in the basement, the designer is using two colors to identify the parking space and driveway with the support of ground lights.

A small infinity pond right outside the elevator hall on the roof metaphors the nearby hot springs. The indoor wooden floor area is taking ideas of having a relaxing space after hot bath.

The sliding French windows extend the indoor space and blurred the physical boundary between human and nature. The wood deck and small pond can also function as insulation to reduce the heat on the top floor and the energy costs.