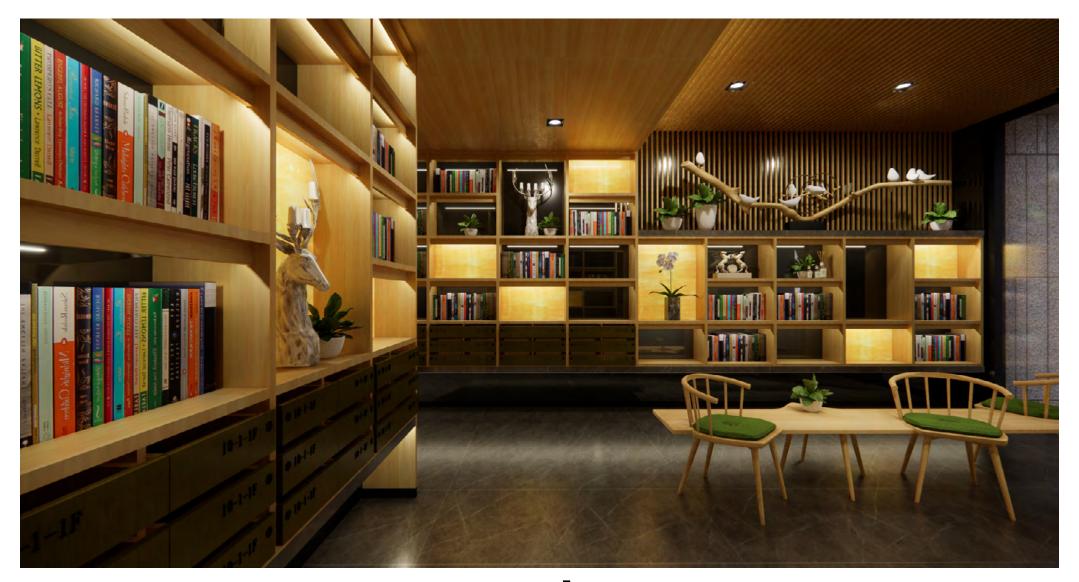

## Heritage and Rebirth

The reception/lobby area is surrounded by wooden shelves mimicking the changing area of the Japanese public bath, decorated with skipped backlights to carry more dynamic energy into the space. The mailbox designed to look like dresser drawers at the lower part of the shelves.

Two custom designed benches not only serve as furniture but art sculptures and provide a comfortable lounge area.

Ripples-looked stainless steel corrugated panel wall in the elevator hall reflect the image of flowing water.