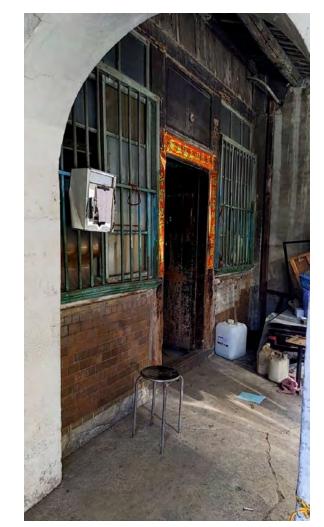

Inspired by the historic background of local culture, the hot spring resort ambience was brought into the public space design. The designer preserved two locally manufactured scored tiles panels from the old facade as decorative art works and reminders of the village history.