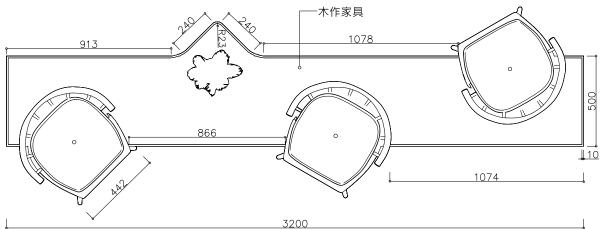

Two custom designed benches not only serve as furniture but art sculptures and provide a comfortable lounge area.

Ripples-looked stainless steel corrugated panel wall in the elevator hall reflect the image of flowing water.