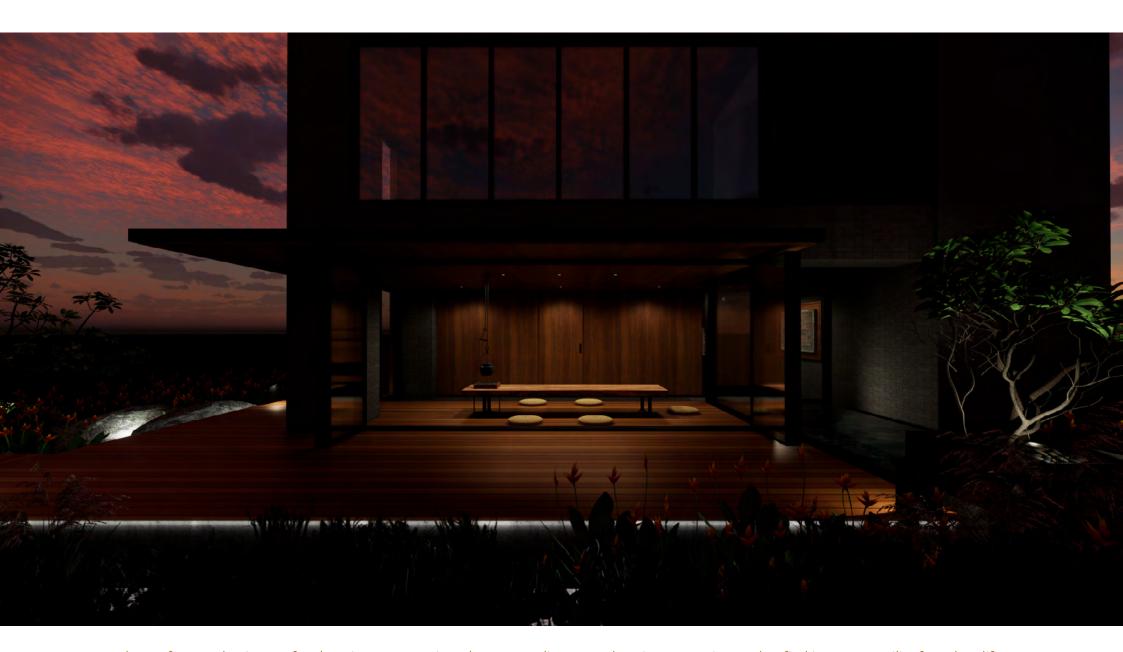

The sliding French windows extend the indoor space and blurred the physical boundary between human and nature. The wood deck and small pond can also function as insulation to reduce the heat on the top floor and the energy costs.

The rooftop garden is a perfect location to appreciate the surrounding natural environment view and to find inner tranquility for urban life.