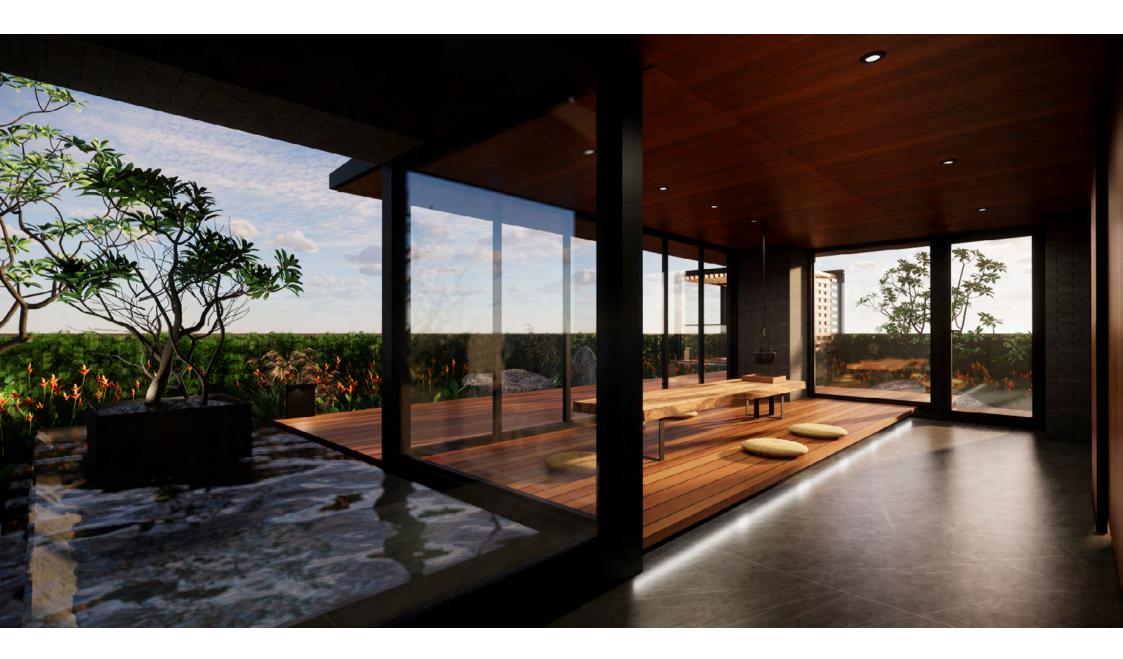

With limited space in the basement, the designer is using two colors to identify the parking space and driveway with the support of ground lights.

A small infinity pond right outside the elevator hall on the roof metaphors the nearby hot springs. The indoor wooden floor area is taking ideas of having a relaxing space after hot bath.

The sliding French windows extend the indoor space and blurred the physical boundary between human and nature. The wood deck and small pond can also function as insulation to reduce the heat on the top floor and the energy costs.

The rooftop garden is a perfect location to appreciate the surrounding natural environment view and to find inner tranquility for urban life.