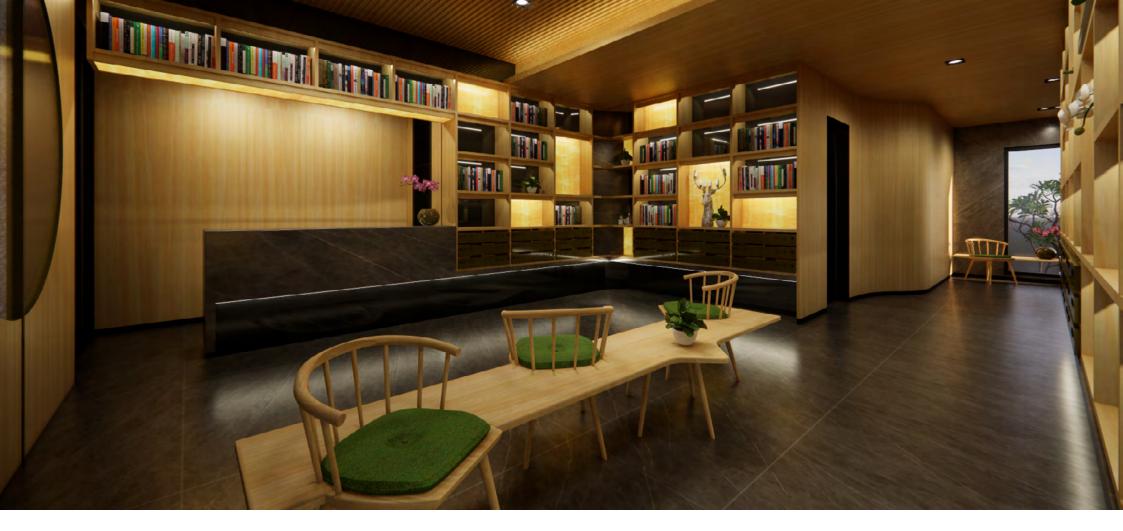

## Heritage and Rebirth

The reception/lobby area is surrounded by wooden shelves mimicking the changing area of the Japanese public bath, decorated with skipped backlights to carry more dynamic energy into the space. The mailbox designed to look like dresser drawers at the lower part of the shelves.

Two custom designed benches not only serve as furniture but art sculptures and provide a comfortable lounge area.

Ripples-looked stainless steel corrugated panel wall in the elevator hall reflect the image of flowing water.