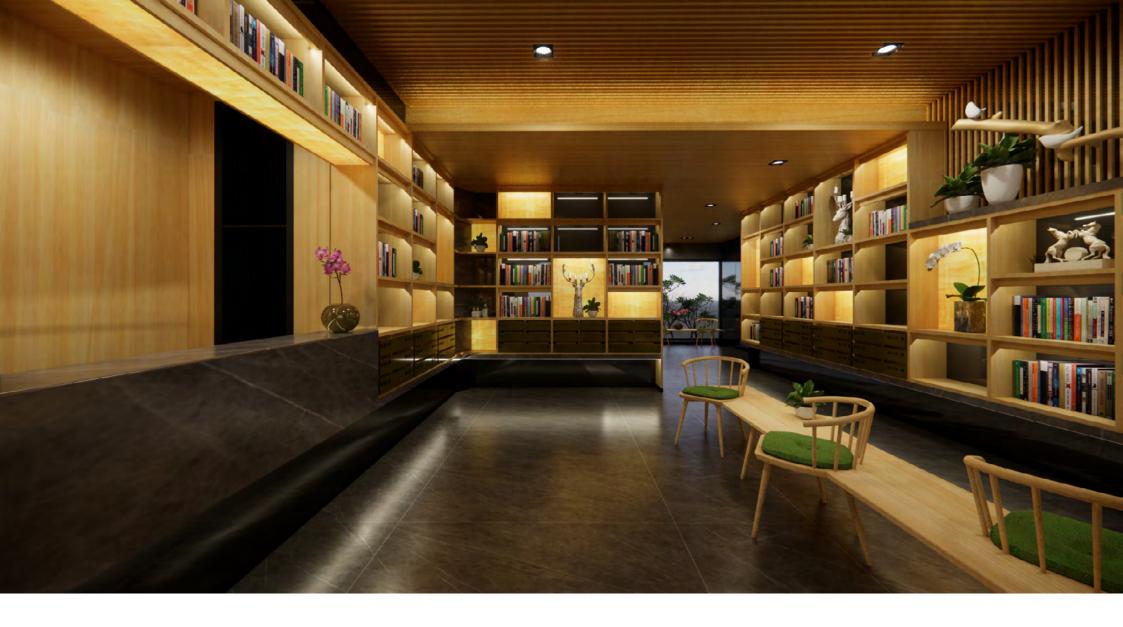

## Heritage and Rebirth

The reception/lobby area is surrounded by wooden shelves mimicking the changing area of the Japanese public bath, decorated with skipped backlights to carry more dynamic energy into the space. The mailbox designed to look like dresser drawers at the lower part of the shelves.

Two custom designed benches not only serve as furniture but art sculptures and provide a comfortable lounge area.

Ripples-looked stainless steel corrugated panel wall in the elevator hall reflect the image of flowing water.