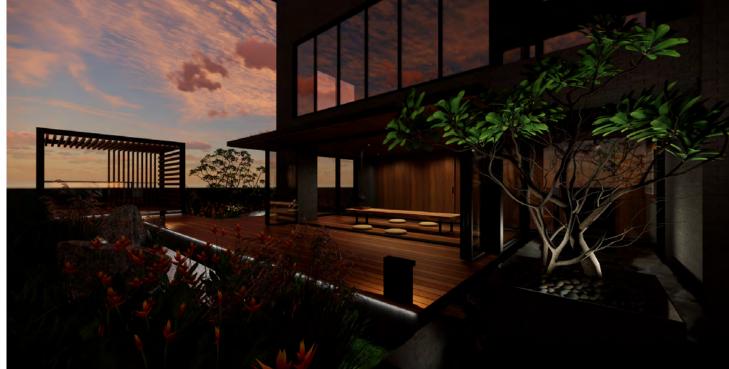

With limited space in the basement, the designer is using two colors to identify the parking space and driveway with the support of ground lights.

A small infinity pond right outside the elevator hall on the roof metaphors the nearby hot springs. The indoor wooden floor area is taking ideas of having a relaxing space after hot bath.

The sliding French windows extend the indoor space and blurred the physical boundary between human and nature. The wood deck and small pond can also function as insulation to reduce the heat on the top floor and the energy costs.

The rooftop garden is a perfect location to appreciate the surrounding natural environment view and to find inner tranquility for urban life.