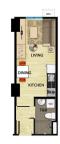

### **Unit Floor Plans**

Studio Unit

Unit Size Average: 22.8 sqm

1-Bedroom Unit (Tower 1)

Unit Size Average: 31-38 sqm

1-Bedroom Unit (Tower 1 & 2)

Unit Size Average: 31-38 sqm

2-Bedroom Unit