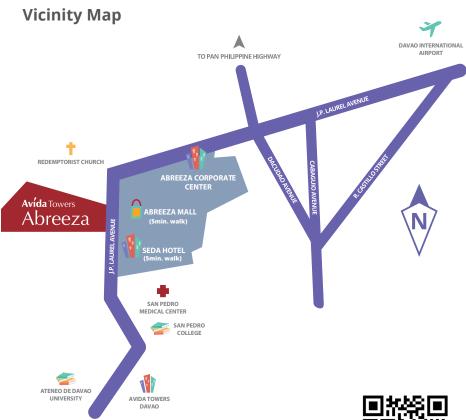

# **Nearby Essentials**

- Davao Medical School (1.2km)
- · Ateneo de Davao University (2.7km)

#### Churches

- Redemptorist Church (0.35km)
- Christ's Commission Fellowship (0.55km)

#### Hospitals

- Metro Davao Medical Research Center (0.75km)
- Southern Philippines Medical Center (1.6km)
- Davao Doctor's Hospital (3km)

#### Commercial and retail establishments

- · Abreeza Mall (0.35km)
- Seda Abreeza Hotel (0.35km)
- S&R (0.35km)
- Davao Convention & Trade Center (1.4km)

## Officers

- Abreeza Corporate Center (0.24km)
- Davao Light Company (0.55km)
- · Central Bank of the Philippines (2.2km)

#### **Transport Hubs**

- Davao International Airport (6.6km)
- Abreeza Mall Transport Terminal (0.35km)

#### LOCATION

J.P. Laurel Ave., Brgy. 19-B, Davao City