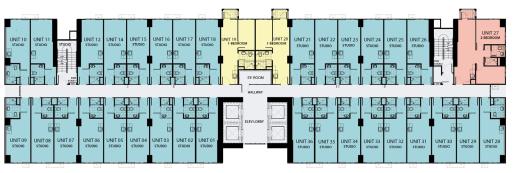

# **Typical Floor Plan**

Tower 2

Artist's Perspective

Facing Davao City

### **Unit Floor Plans**

Studio Unit

Unit Size Average: 22.8 sqm

1-Bedroom Unit (Tower 1)

Unit Size Average: 31-38 sqm

1-Bedroom Unit (Tower 1 & 2)

Unit Size Average: 31-38 sqm

2-Bedroom Unit