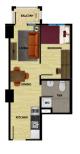

### **Unit Floor Plans**

Studio Unit

Unit Size Average: 22.8 sqm

1-Bedroom Unit (Tower 1)

Unit Size Average: 31-38 sqm

1-Bedroom Unit (Tower 1 & 2)

Unit Size Average: 31-38 sqm

2-Bedroom Unit

Unit Size Average: 49 sqm with balcony