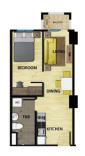

### **Unit Floor Plans**

Studio Unit

Unit Size Average: 22.8 sqm

1-Bedroom Unit (Tower 1)

Unit Size Average: 31-38 sqm

1-Bedroom Unit (Tower 1 & 2)

Unit Size Average: 31-38 sqm

2-Bedroom Unit