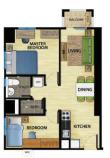

### **Unit Floor Plans**

Studio Unit

Unit Size Average: 22.8 sqm

1-Bedroom Unit (Tower 1)

Unit Size Average: 31-38 sqm

1-Bedroom Unit (Tower 1 & 2)

Unit Size Average: 31-38 sqm

2-Bedroom Unit

Unit Size Average: 49 sqm with balcony