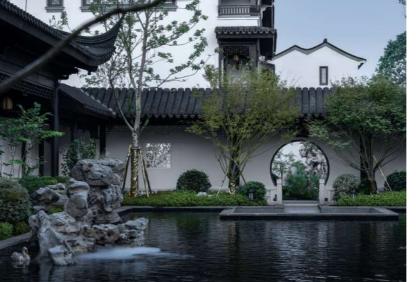

Besides, the project also draws on elements of local traditional houses in Anhui, such as courtyard, open-air atrium and winding corridor. Carrying the memory of the past days, those elements form a living environment that fits the spirit and philosophy of modern living in China. The subtly arranged verandas and door openings create a fluid landscape experience full of twists and turns. The "hollow" door openings capture and frame unique landscape spaces. Based on the site's conditions, the design expands the view to landscape, and enriches the sense of layering of space. Inheriting the traditional Chinese architectural features, the project integrates the buildings and landscape into a whole. Details such as tiles, hanging decorative structures and window frames are designed with Chinese-style patterns that symbolize auspiciousness and good wish, to convey the vision for a pleasant life in the residential community.