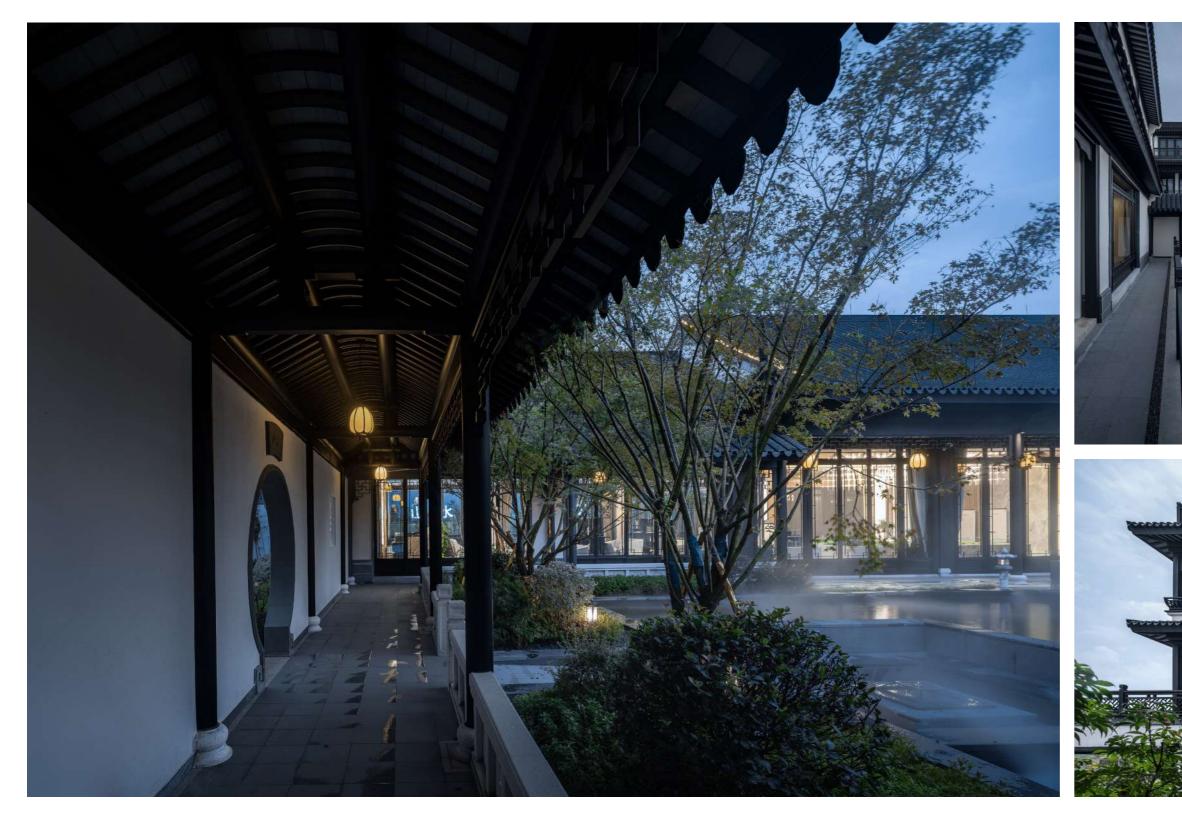

Besides, the project also draws on elements of local traditional houses in Anhui, such as courtyard, open-air atrium and winding corridor. Carrying the memory of the past days, those elements form a living environment that fits the spirit and philosophy of modern living in China. The subtly arranged verandas and door openings create a fluid landscape experience full of twists and turns. The "hollow" door openings capture and frame unique landscape spaces. Based on the site's conditions, the design expands the view to landscape, and enriches the sense of layering of space. Inheriting the traditional Chinese architectural features, the project integrates the buildings and landscape into a whole. Details such as tiles, hanging decorative structures and window frames are designed with Chinese-style patterns that symbolize auspiciousness and good wish, to convey the vision for a pleasant life in the residential community.