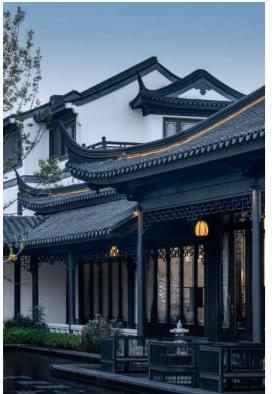

Besides, the project also draws on elements of local traditional houses in Anhui, such as courtyard, open-air atrium and winding corridor. Carrying the memory of the past days, those elements form a living environment that fits the spirit and philosophy of modern living in China. The subtly arranged verandas and door openings create a fluid landscape experience full of twists and turns. The "hollow" door openings capture and frame unique landscape spaces. Based on the site's conditions, the design expands the view to landscape, and enriches the sense of layering of space. Inheriting the traditional Chinese architectural features, the project integrates the buildings and landscape into a whole. Details such as tiles, hanging decorative structures and window frames are designed with Chinese-style patterns that symbolize auspiciousness and good wish, to convey the vision for a pleasant life in the residential community.