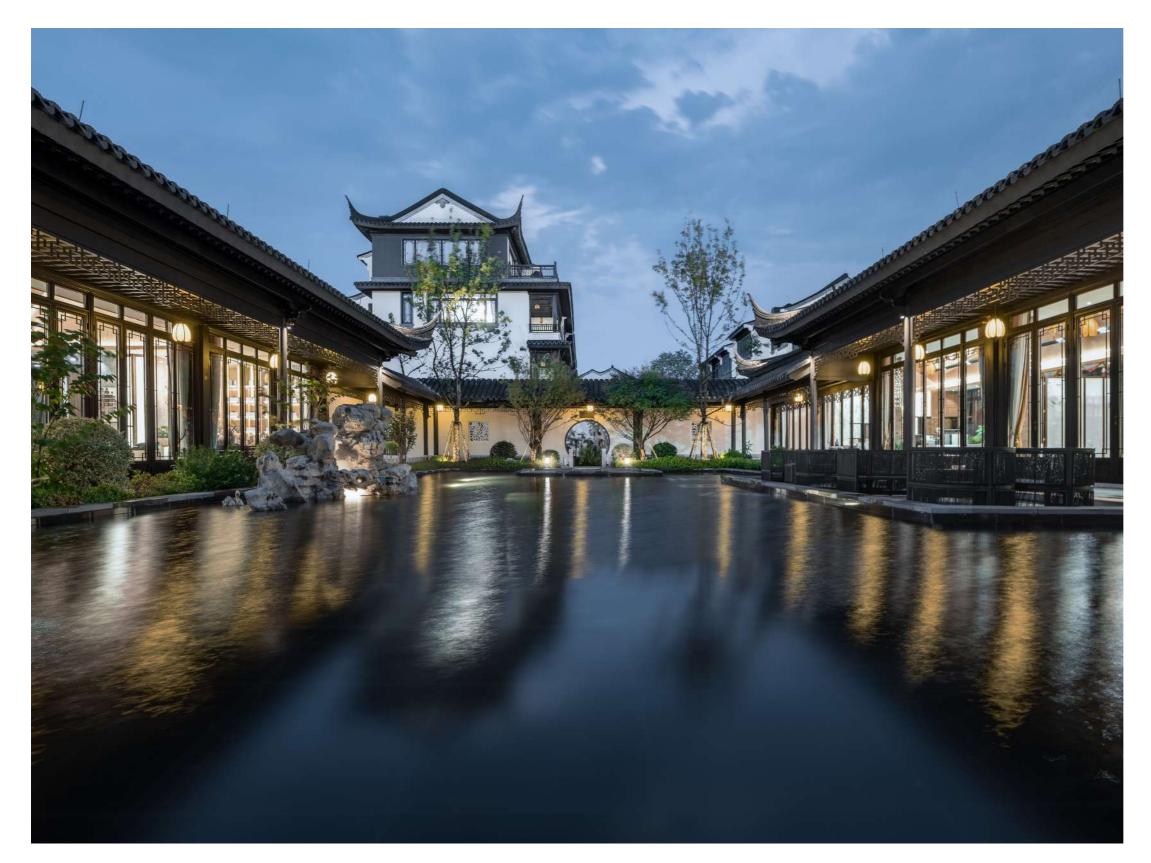

Besides, the project also draws on elements of local traditional houses in Anhui, such as courtyard, open-air atrium and winding corridor. Carrying the memory of the past days, those elements form a living environment that fits the spirit and philosophy of modern living in China. The subtly arranged verandas and door openings create a fluid landscape experience full of twists and turns. The "hollow" door openings capture and frame unique landscape spaces. Based on the site's conditions, the design expands the view to landscape, and enriches the sense of layering of space. Inheriting the traditional Chinese architectural features, the project integrates the buildings and landscape into a whole. Details such as tiles, hanging decorative structures and window frames are designed with Chinese-style patterns that symbolize auspiciousness and good wish, to convey the vision for a pleasant life in the residential community.