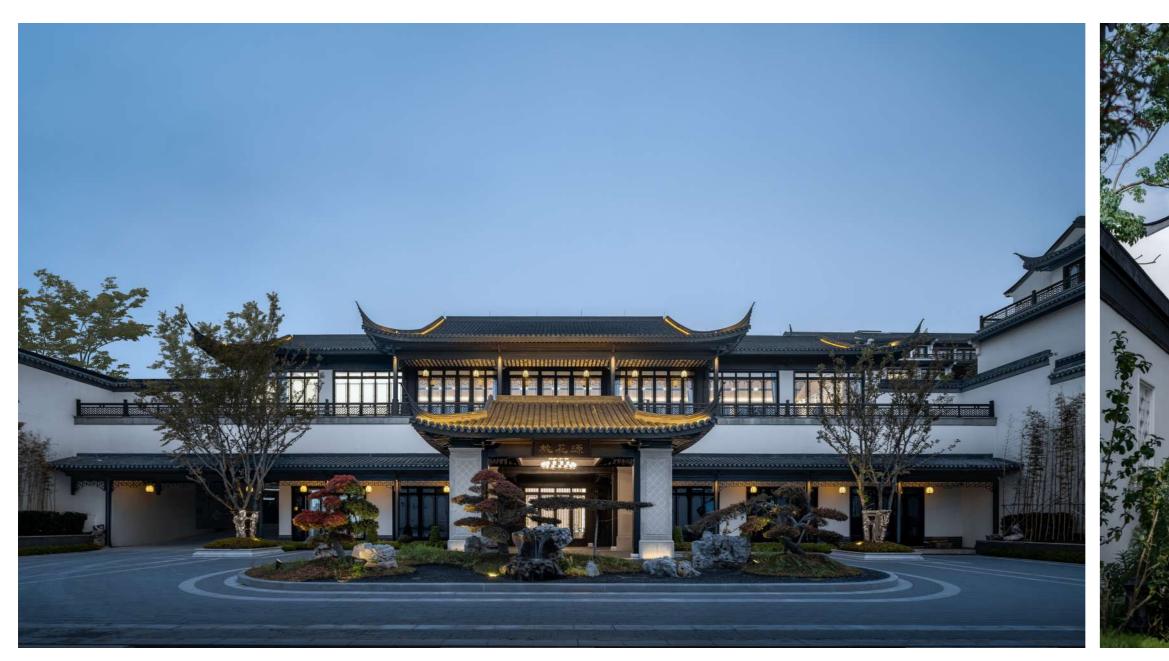

## PEACHBLOSSOM LAND

Peachblossom Land is a superior residential development which is designed through combining traditional garden creation concepts and contemporary architectural languages. The project is located in Lucun Town, Guangde, Xuancheng City, Anhui Province. It adjoins Luhu Avenue on the east, a planning road on the south, and mountains on west and north sides. Besides, the project embraces beautiful landscape resources on the south side, as the site is not far away from Chenjiachong Reservoir and is only 3.5km away from a scenic area with lake and bamboo forests. The residential development has a plot ratio between 1.0-1.01, and a green space rate no less than 30%, with building height no more than 18m.

Besides, the project also draws on elements of local traditional houses in Anhui, such as courtyard, open-air atrium and winding corridor. Carrying the memory of the past days, those elements form a living environment that fits the spirit and philosophy of modern living in China. The subtly arranged verandas and door openings create a fluid landscape experience full of twists and turns. The "hollow" door openings capture and frame unique landscape spaces. Based on the site's conditions, the design expands the view to landscape, and enriches the sense of layering of space. Inheriting the traditional Chinese architectural features, the project integrates the buildings and landscape into a whole. Details such as tiles, hanging decorative structures and window frames are designed with Chinese-style patterns that symbolize auspiciousness and good wish, to convey the vision for a pleasant life in the residential community.