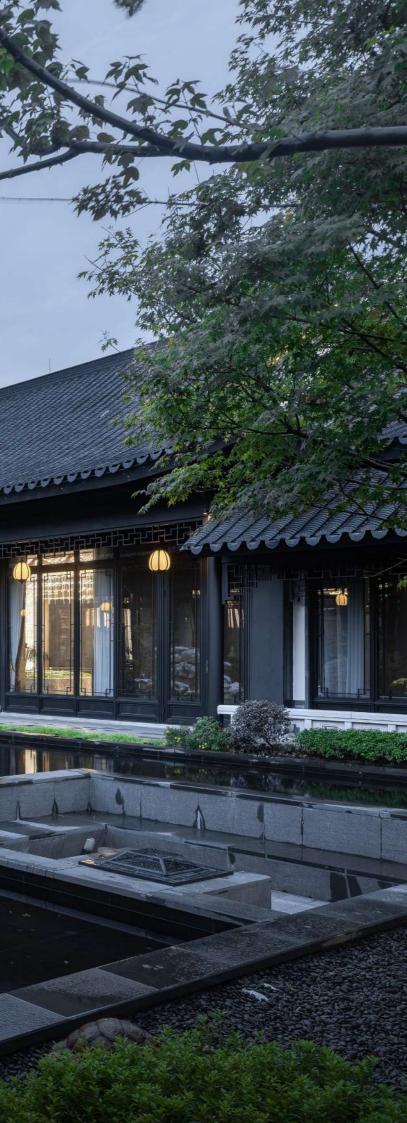

Besides, the project also draws on elements of local traditional houses in Anhui, such as courtyard, open-air atrium and winding corridor. Carrying the memory of the past days, those elements form a living environment that fits the spirit and philosophy of modern living in China. The subtly arranged verandas and door openings create a fluid landscape experience full of twists and turns. The "hollow" door openings capture and frame unique landscape spaces. Based on the site's conditions, the design expands the view to landscape, and enriches the sense of layering of space. Inheriting the traditional Chinese architectural features, the project integrates the buildings and landscape into a whole. Details such as tiles, hanging decorative structures and window frames are designed with Chinese-style patterns that symbolize auspiciousness and good wish, to convey the vision for a pleasant life in the residential community.