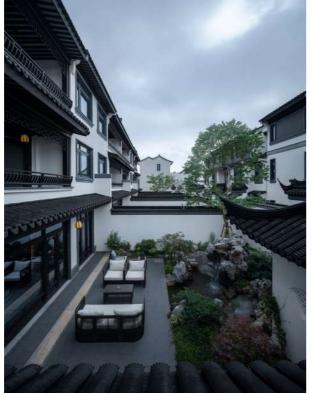

Besides, the project also draws on elements of local traditional houses in Anhui, such as courtyard, open-air atrium and winding corridor. Carrying the memory of the past days, those elements form a living environment that fits the spirit and philosophy of modern living in China. The subtly arranged verandas and door openings create a fluid landscape experience full of twists and turns. The "hollow" door openings capture and frame unique landscape spaces. Based on the site's conditions, the design expands the view to landscape, and enriches the sense of layering of space. Inheriting the traditional Chinese architectural features, the project integrates the buildings and landscape into a whole. Details such as tiles, hanging decorative structures and window frames are designed with Chinese-style patterns that symbolize auspiciousness and good wish, to convey the vision for a pleasant life in the residential community.