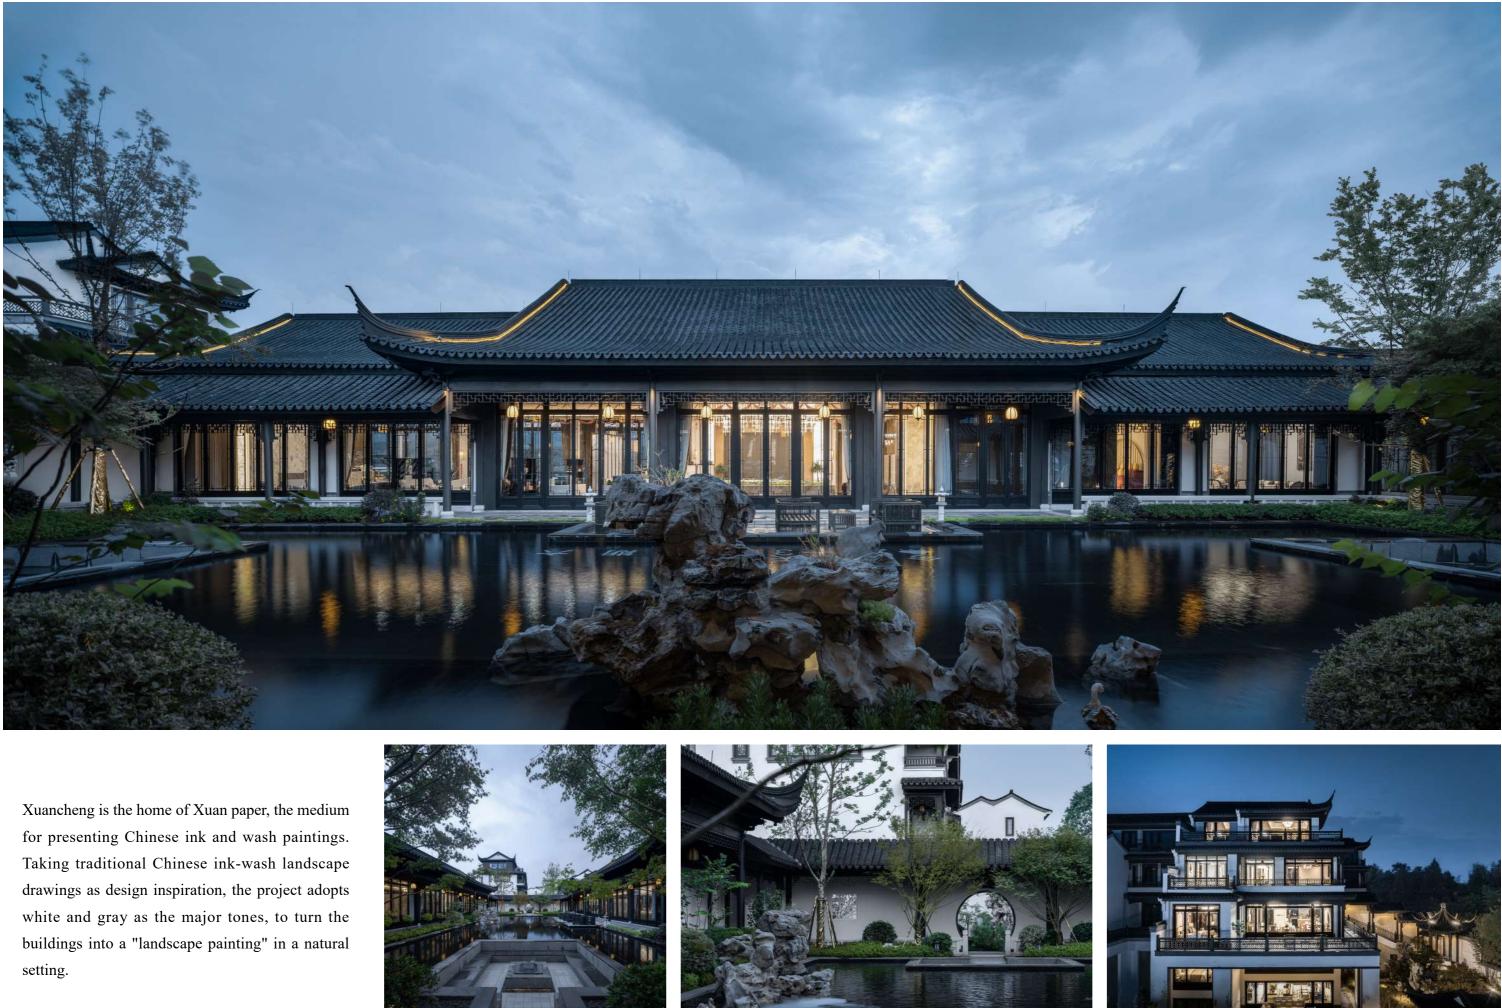

## PEACHBLOSSOM LAND

Peachblossom Land is a superior residential development which is designed through combining traditional garden creation concepts and contemporary architectural languages. The project is located in Lucun Town, Guangde, Xuancheng City, Anhui Province. It adjoins Luhu Avenue on the east, a planning road on the south, and mountains on west and north sides. Besides, the project embraces beautiful landscape resources on the south side, as the site is not far away from Chenjiachong Reservoir and is only 3.5km away from a scenic area with lake and bamboo forests. The residential development has a plot ratio between 1.0-1.01, and a green space rate no less than 30%, with building height no more than 18m.

Besides, the project also draws on elements of local traditional houses in Anhui, such as courtyard, open-air atrium and winding corridor. Carrying the memory of the past days, those elements form a living environment that fits the spirit and philosophy of modern living in China. The subtly arranged verandas and door openings create a fluid landscape experience full of twists and turns. The "hollow" door openings capture and frame unique landscape spaces. Based on the site's conditions, the design expands the view to landscape, and enriches the sense of layering of space. Inheriting the traditional Chinese architectural features, the project integrates the buildings and landscape into a whole. Details such as tiles, hanging decorative structures and window frames are designed with Chinese-style patterns that symbolize auspiciousness and good wish, to convey the vision for a pleasant life in the residential community.