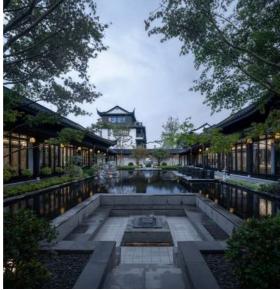

## PEACHBLOSSOM LAND

Peachblossom Land is a superior residential development which is designed through combining traditional garden creation concepts and contemporary architectural languages. The project is located in Lucun Town, Guangde, Xuancheng City, Anhui Province. It adjoins Luhu Avenue on the east, a planning road on the south, and mountains on west and north sides. Besides, the project embraces beautiful landscape resources on the south side, as the site is not far away from Chenjiachong Reservoir and is only 3.5km away from a scenic area with lake and bamboo forests. The residential development has a plot ratio between 1.0-1.01, and a green space rate no less than 30%, with building height no more than 18m.

Besides, the project also draws on elements of local traditional houses in Anhui, such as courtyard, open-air atrium and winding corridor. Carrying the memory of the past days, those elements form a living environment that fits the spirit and philosophy of modern living in China. The subtly arranged verandas and door openings create a fluid landscape experience full of twists and turns. The "hollow" door openings capture and frame unique landscape spaces. Based on the site's conditions, the design expands the view to landscape, and enriches the sense of layering of space. Inheriting the traditional Chinese architectural features, the project integrates the buildings and landscape into a whole. Details such as tiles, hanging decorative structures and window frames are designed with Chinese-style patterns that symbolize auspiciousness and good wish, to convey the vision for a pleasant life in the residential community.