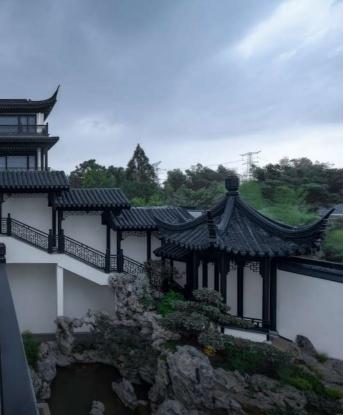

Besides, the project also draws on elements of local traditional houses in Anhui, such as courtyard, open-air atrium and winding corridor. Carrying the memory of the past days, those elements form a living environment that fits the spirit and philosophy of modern living in China. The subtly arranged verandas and door openings create a fluid landscape experience full of twists and turns. The "hollow" door openings capture and frame unique landscape spaces. Based on the site's conditions, the design expands the view to landscape, and enriches the sense of layering of space. Inheriting the traditional Chinese architectural features, the project integrates the buildings and landscape into a whole. Details such as tiles, hanging decorative structures and window frames are designed with Chinese-style patterns that symbolize auspiciousness and good wish, to convey the vision for a pleasant life in the residential community.