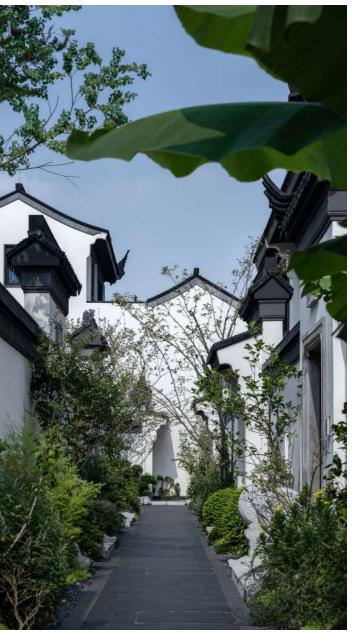

Besides, the project also draws on elements of local traditional houses in Anhui, such as courtyard, open-air atrium and winding corridor. Carrying the memory of the past days, those elements form a living environment that fits the spirit and philosophy of modern living in China. The subtly arranged verandas and door openings create a fluid landscape experience full of twists and turns. The "hollow" door openings capture and frame unique landscape spaces. Based on the site's conditions, the design expands the view to landscape, and enriches the sense of layering of space. Inheriting the traditional Chinese architectural features, the project integrates the buildings and landscape into a whole. Details such as tiles, hanging decorative structures and window frames are designed with Chinese-style patterns that symbolize auspiciousness and good wish, to convey the vision for a pleasant life in the residential community.