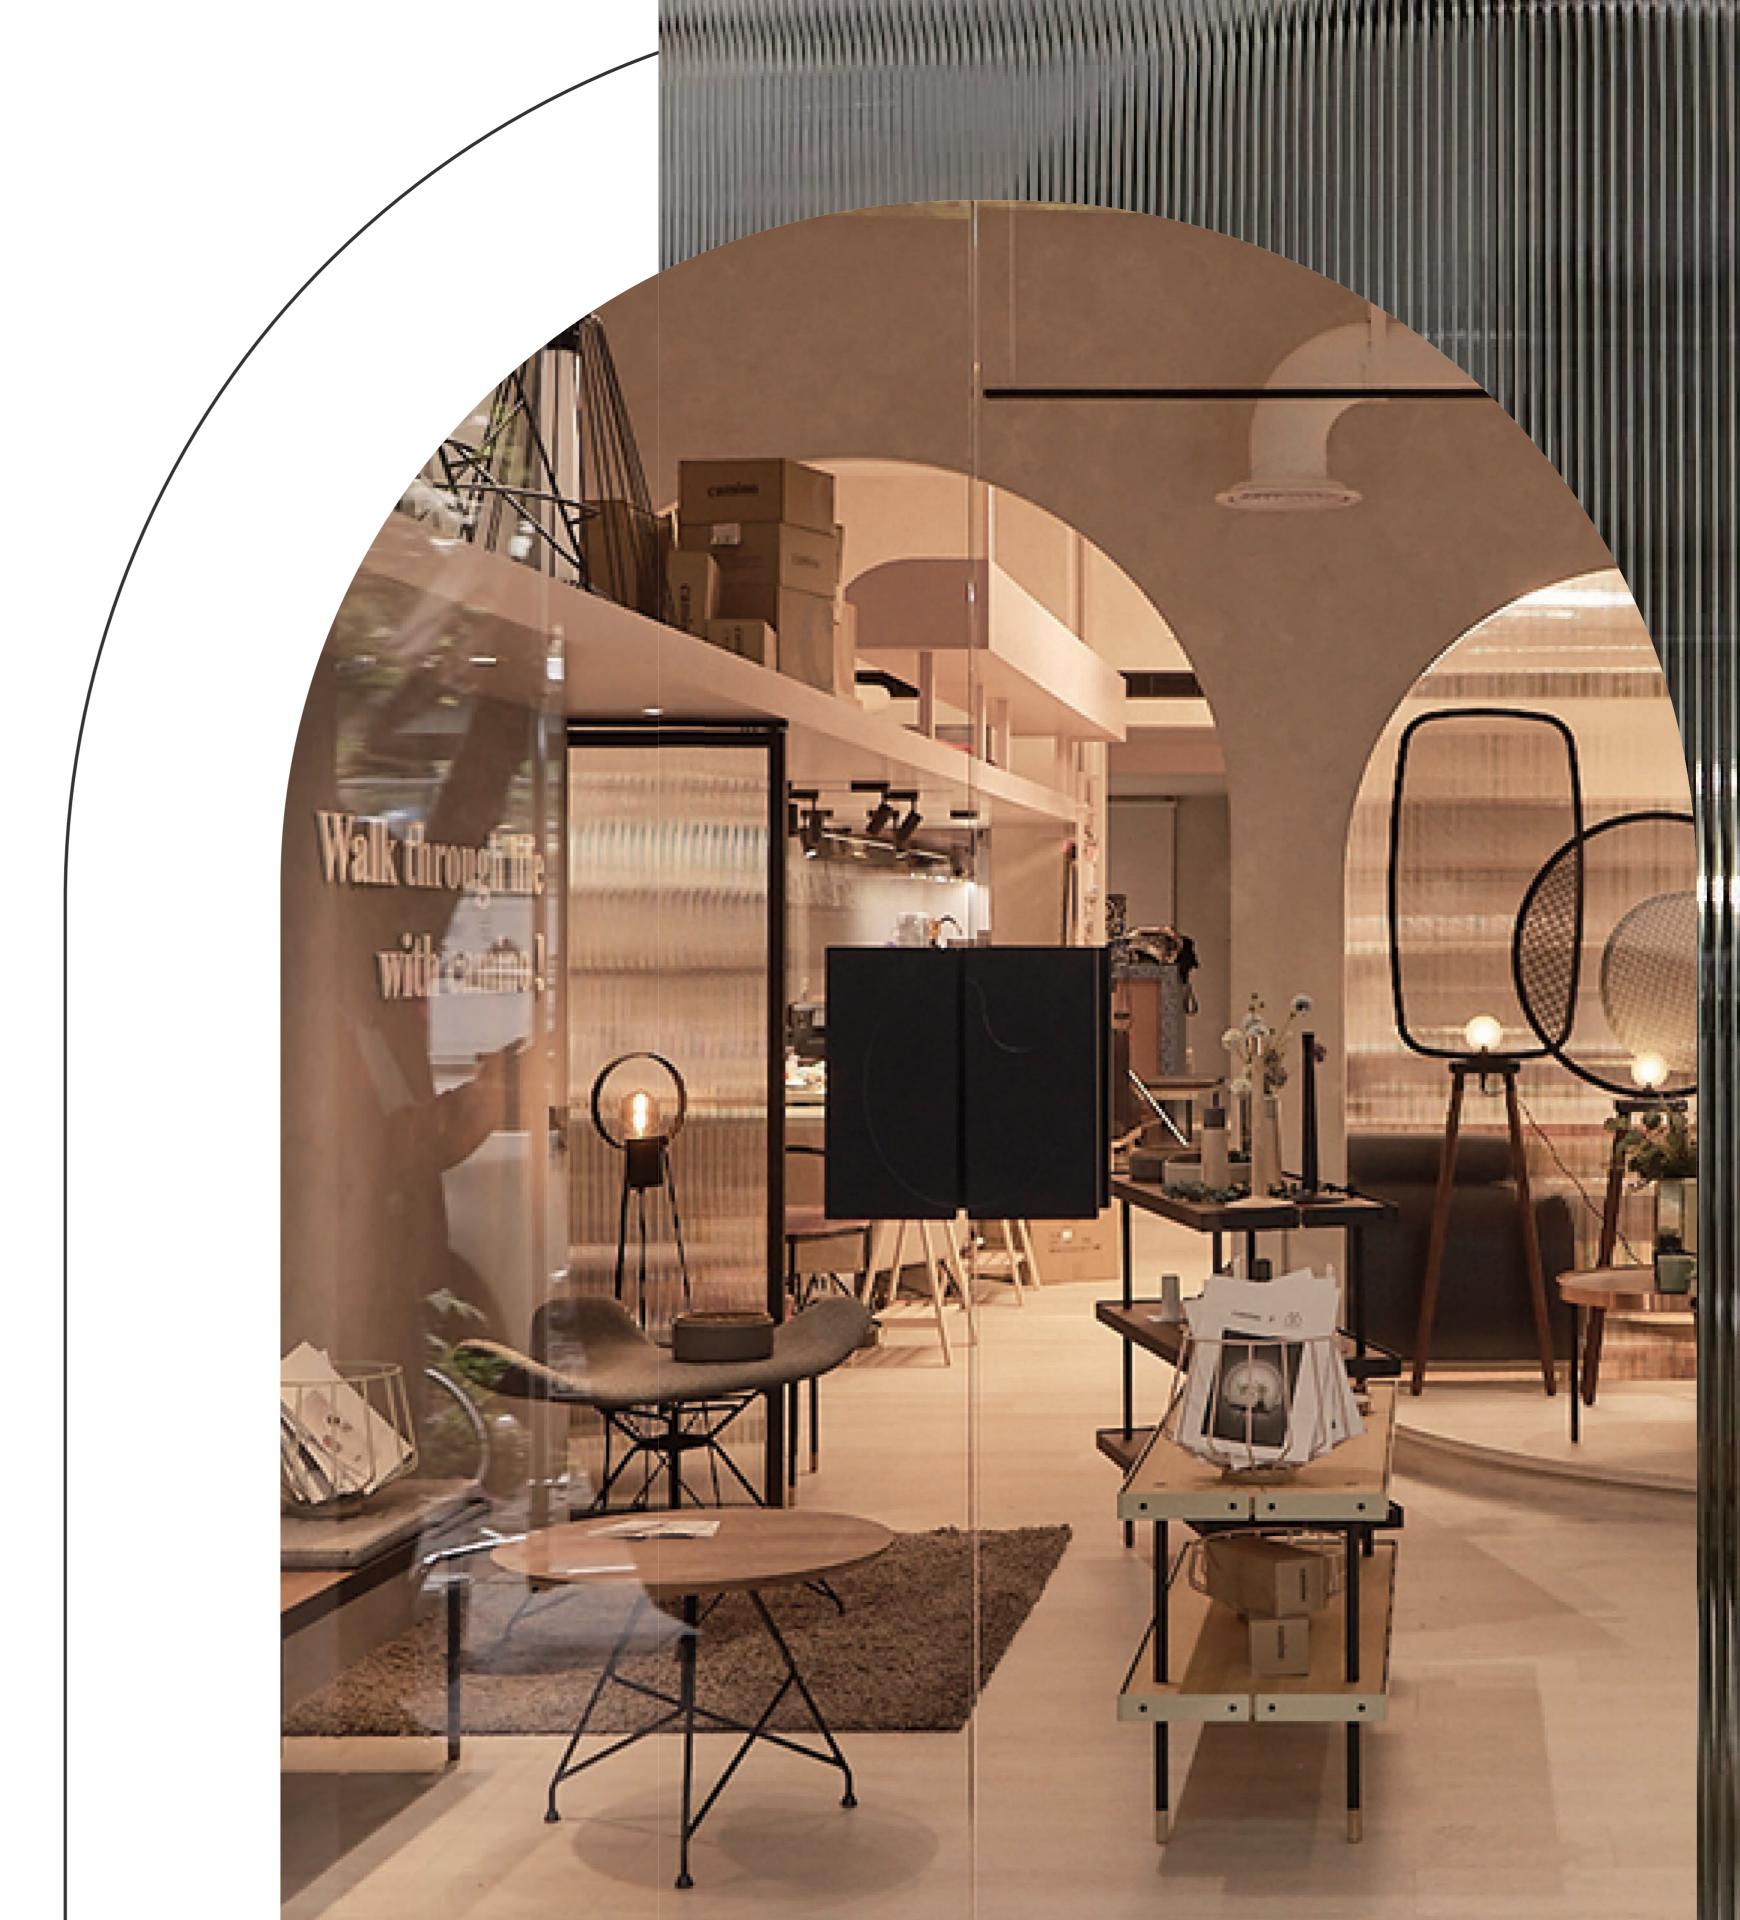

niture, merged with British and American industrial loft style, revealing an attitude that values inspiration. The Nordic home style, which emphasizes simplicity, is used to create a relaxed, refined, and well-organized workspace that can also be used for commercial purposes. The high-ceilinged loft is not only a functional extension, but also adds fun and imagination to the space, giving it different expressions depending on the different light sources.

The space is decorated with Nordic-style fur-

Reduce environmental resource consumption through weight reduction renovation, with the user as the focus, and leave moderate blank space in the space. Like urban travelers moving in space, experiencing a variety of styles across national borders, and finding the most comfortable posture in the present moment.