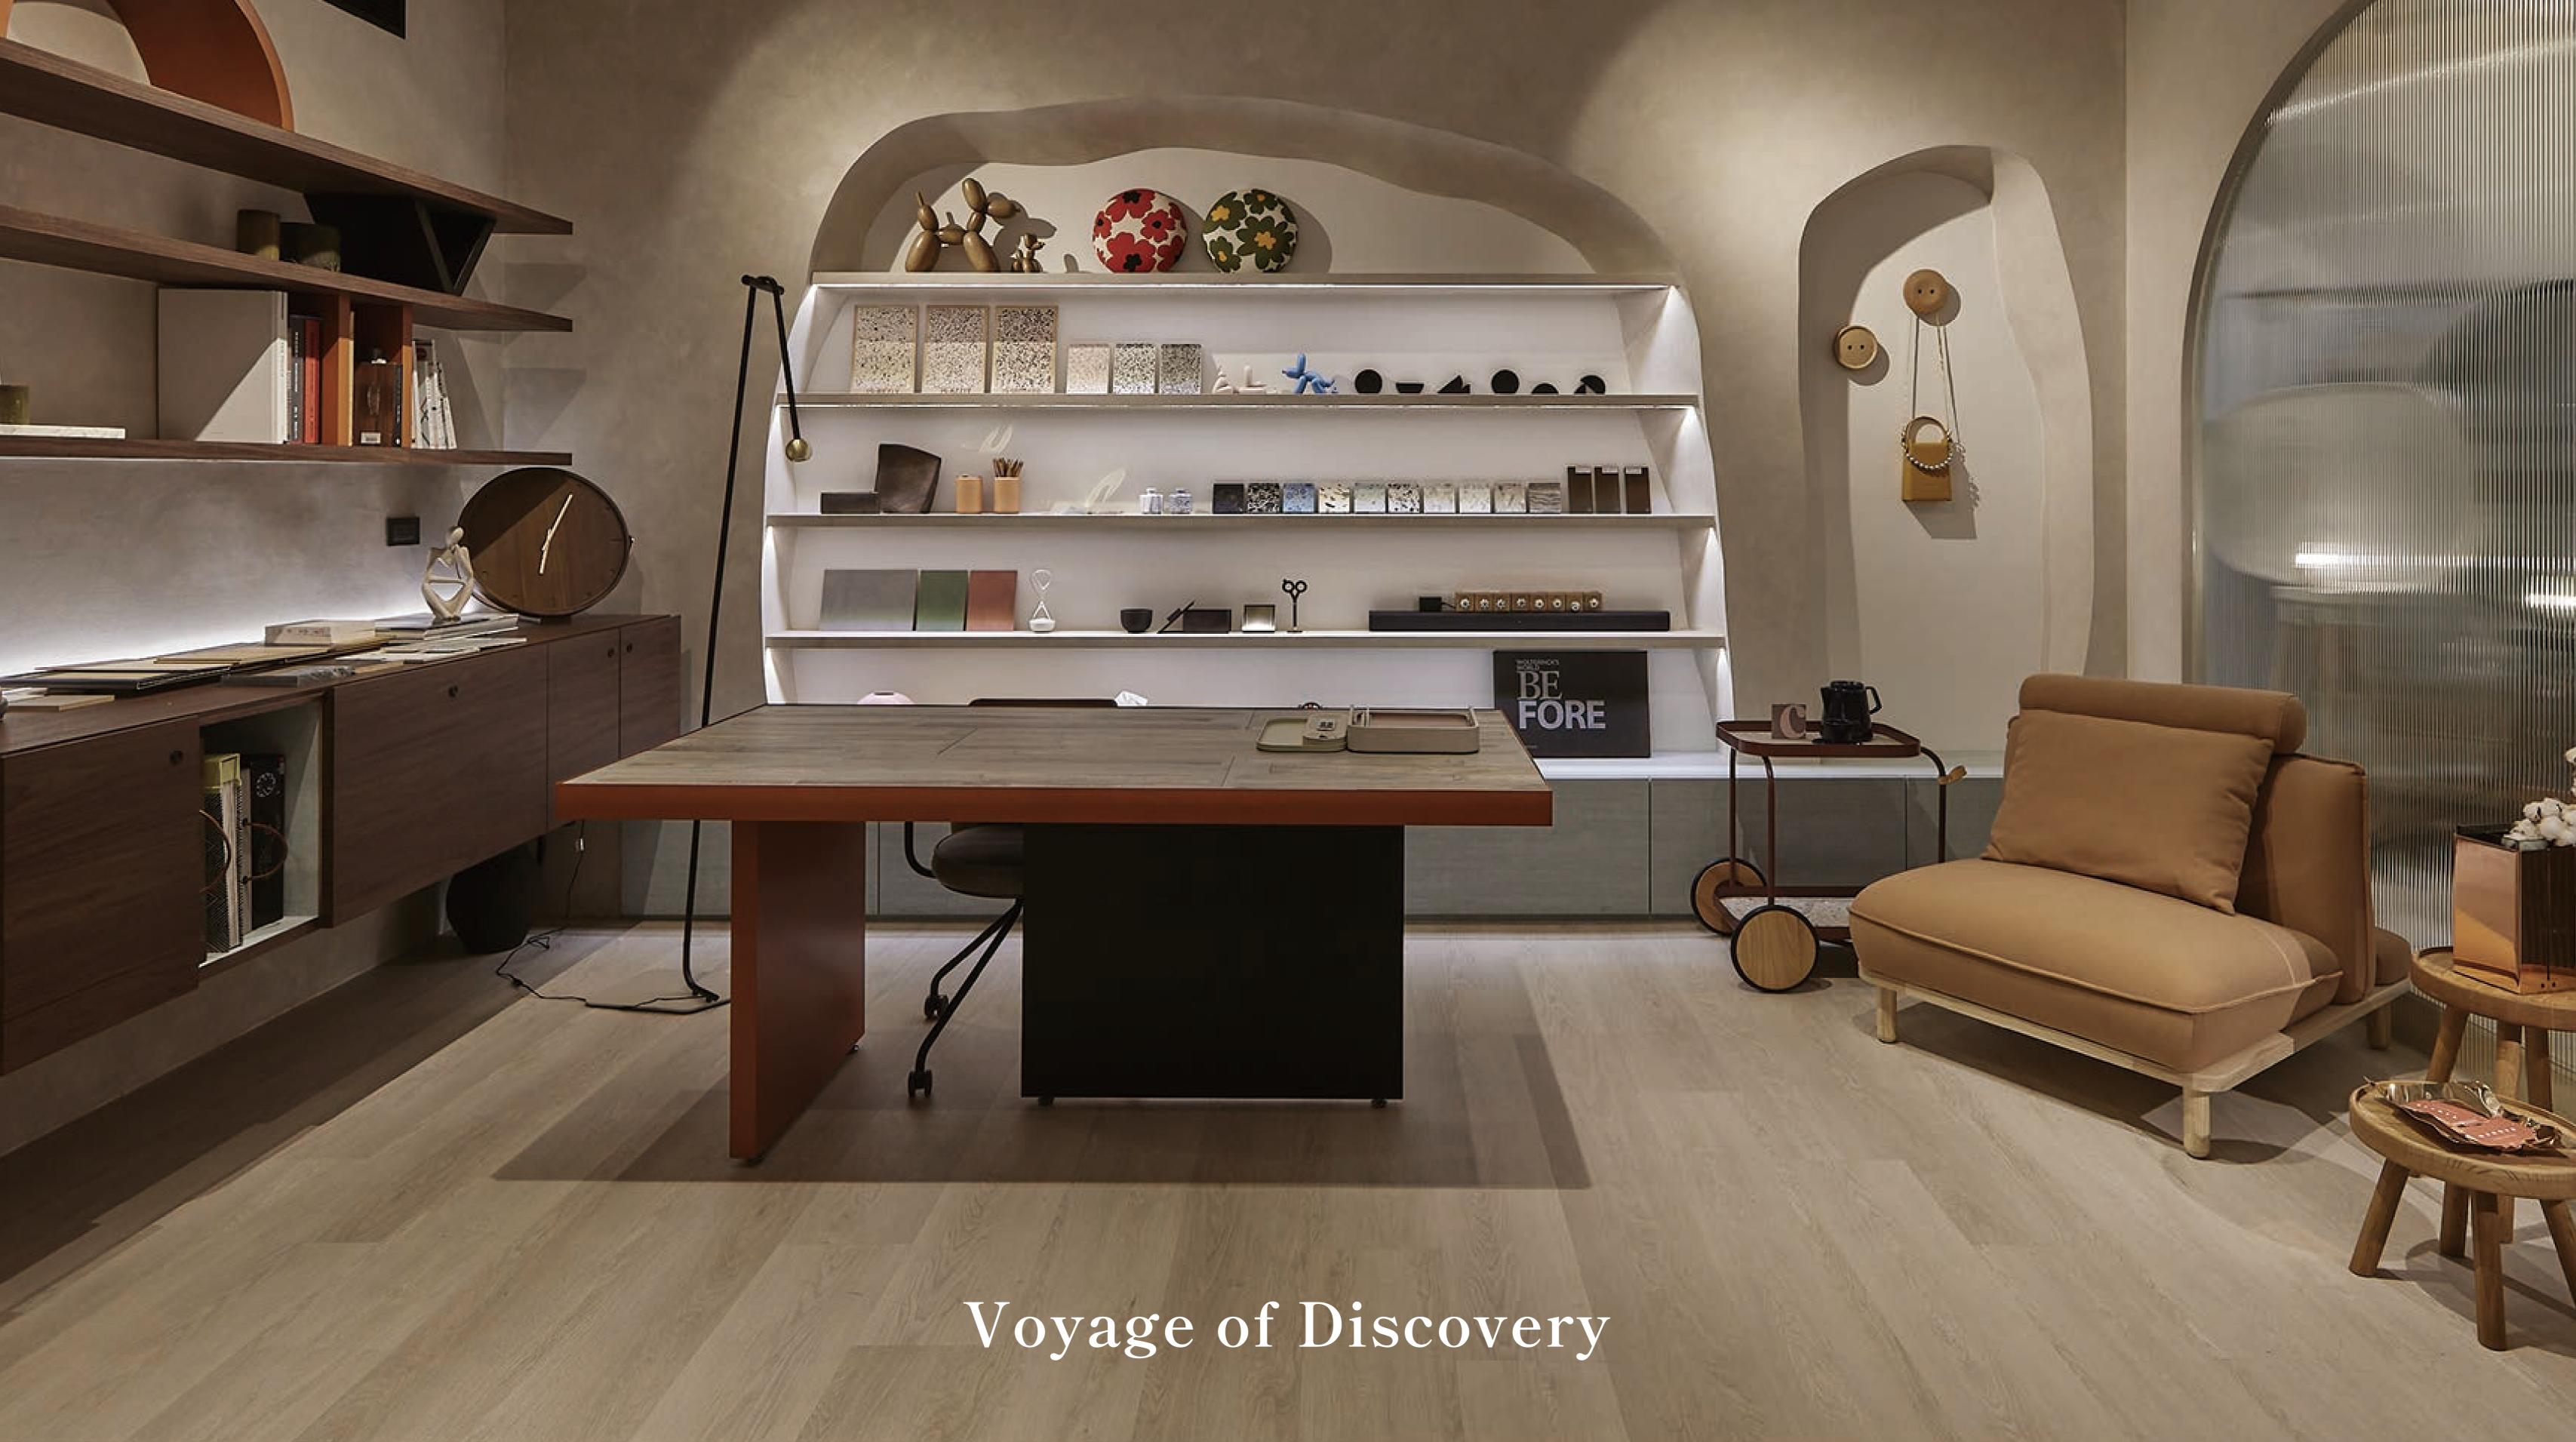

Abandoning the concealment and closure of general office spaces, breaking the boundaries of vision, combining two fields, becoming a fascinating showcase display, and also accommodating the design team's studio. By flexibly transforming the original design and workspace, with a clever combination of wooden tones and artistic paint, the carefully displayed furniture and home accessories are elegantly transformed into a sense of belonging.

Compared to the traditional office with standardized partitions and desks that separate people, this workspace creates an unlimited working environment through scenario design, allowing people to feel comfortable and at ease as if they were at home. The various home decorations and furniture, such as cabinets, dining tables and chairs, and lighting, forms an interesting contrast with the space rather than being displayed statically. This allows colleagues to feel the comfort of work integrated into their lives, breaking the existing frameworks and harvesting seeds of creativity, while visitors can catch a glimpse of what the future of life might look like.