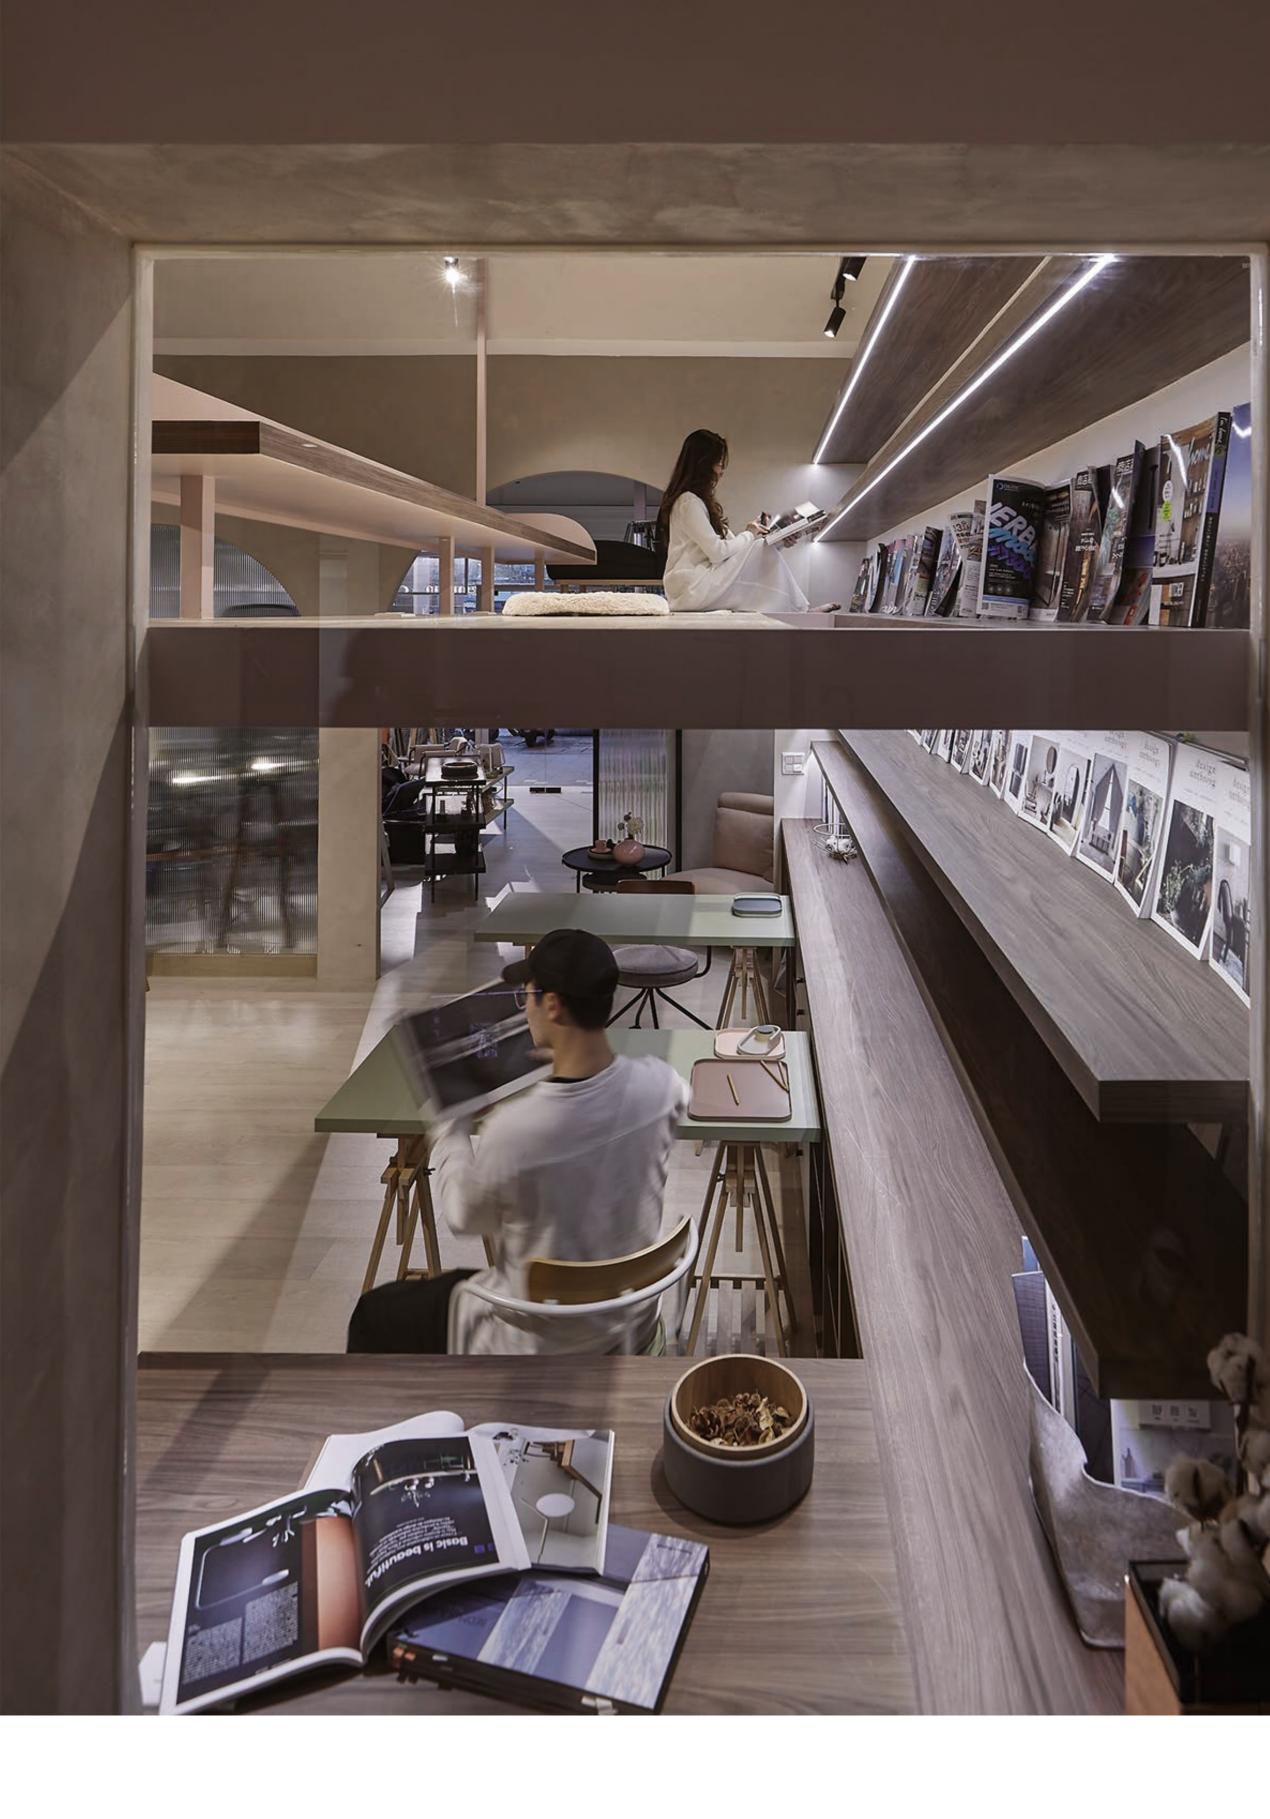

Abandoning the concealment and closure of general office spaces, breaking the boundaries of vision, combining two fields, becoming a fascinating showcase display, and also accommodating the design team's studio. By flexibly transforming the original design and workspace, with a clever combination of wooden tones and artistic paint, the carefully displayed furniture and home accessories are elegantly transformed into a sense of belonging.

Compared to the traditional office with standardized partitions and desks that separate people, this workspace creates an unlimited working environment through scenario design, allowing people to feel comfortable and at ease as if they were at home. The various home decorations and furniture, such as cabinets, dining tables and chairs, and lighting, forms an interesting contrast with the space rather than being displayed statically. This allows colleagues to feel the comfort of work integrated into their lives, breaking the existing frameworks and harvesting seeds of creativity, while visitors can catch a glimpse of what the future of life might look like.

niture, merged with British and American industrial loft style, revealing an attitude that values inspiration. The Nordic home style, which emphasizes simplicity, is used to create a relaxed, refined, and well-organized workspace that can also be used for commercial purposes. The high-ceilinged loft is not only a functional extension, but also adds fun and imagination to the space, giving it different expressions depending on the different light sources.

The space is decorated with Nordic-style fur-

Reduce environmental resource consumption through weight reduction renovation, with the user as the focus, and leave moderate blank space in the space. Like urban travelers moving in space, experiencing a variety of styles across national borders, and finding the most comfortable posture in the present moment.