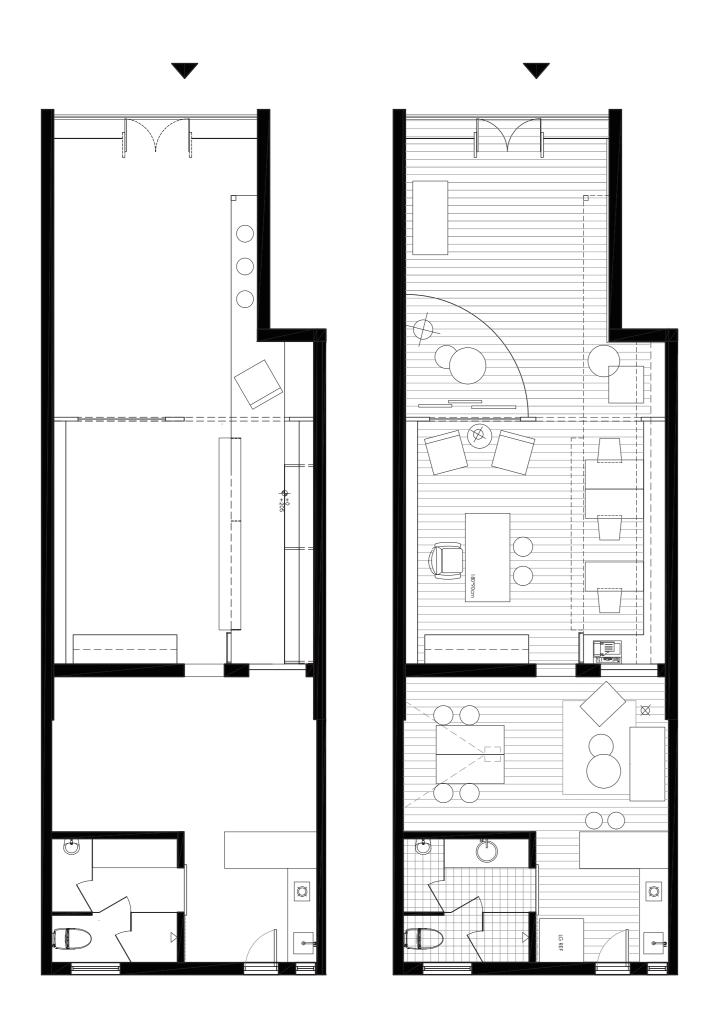

When we become the users of a 90-square-meter space ourselves, the office space becomes a true expression of our heart, with attitudes towards design and life, and an absolute visual beauty reflected in it.

Compared to the traditional office with standardized partitions and desks that separate people, this workspace creates an unlimited working environment through scenario design, allowing people to feel comfortable and at ease as if they were at home. The various home decorations and furniture, such as cabinets, dining tables and chairs, and lighting, forms an interesting contrast with the space rather than being displayed statically. This allows colleagues to feel the comfort of work integrated into their lives, breaking the existing frameworks and harvesting seeds of creativity, while visitors can catch a glimpse of what the future of life might look like.