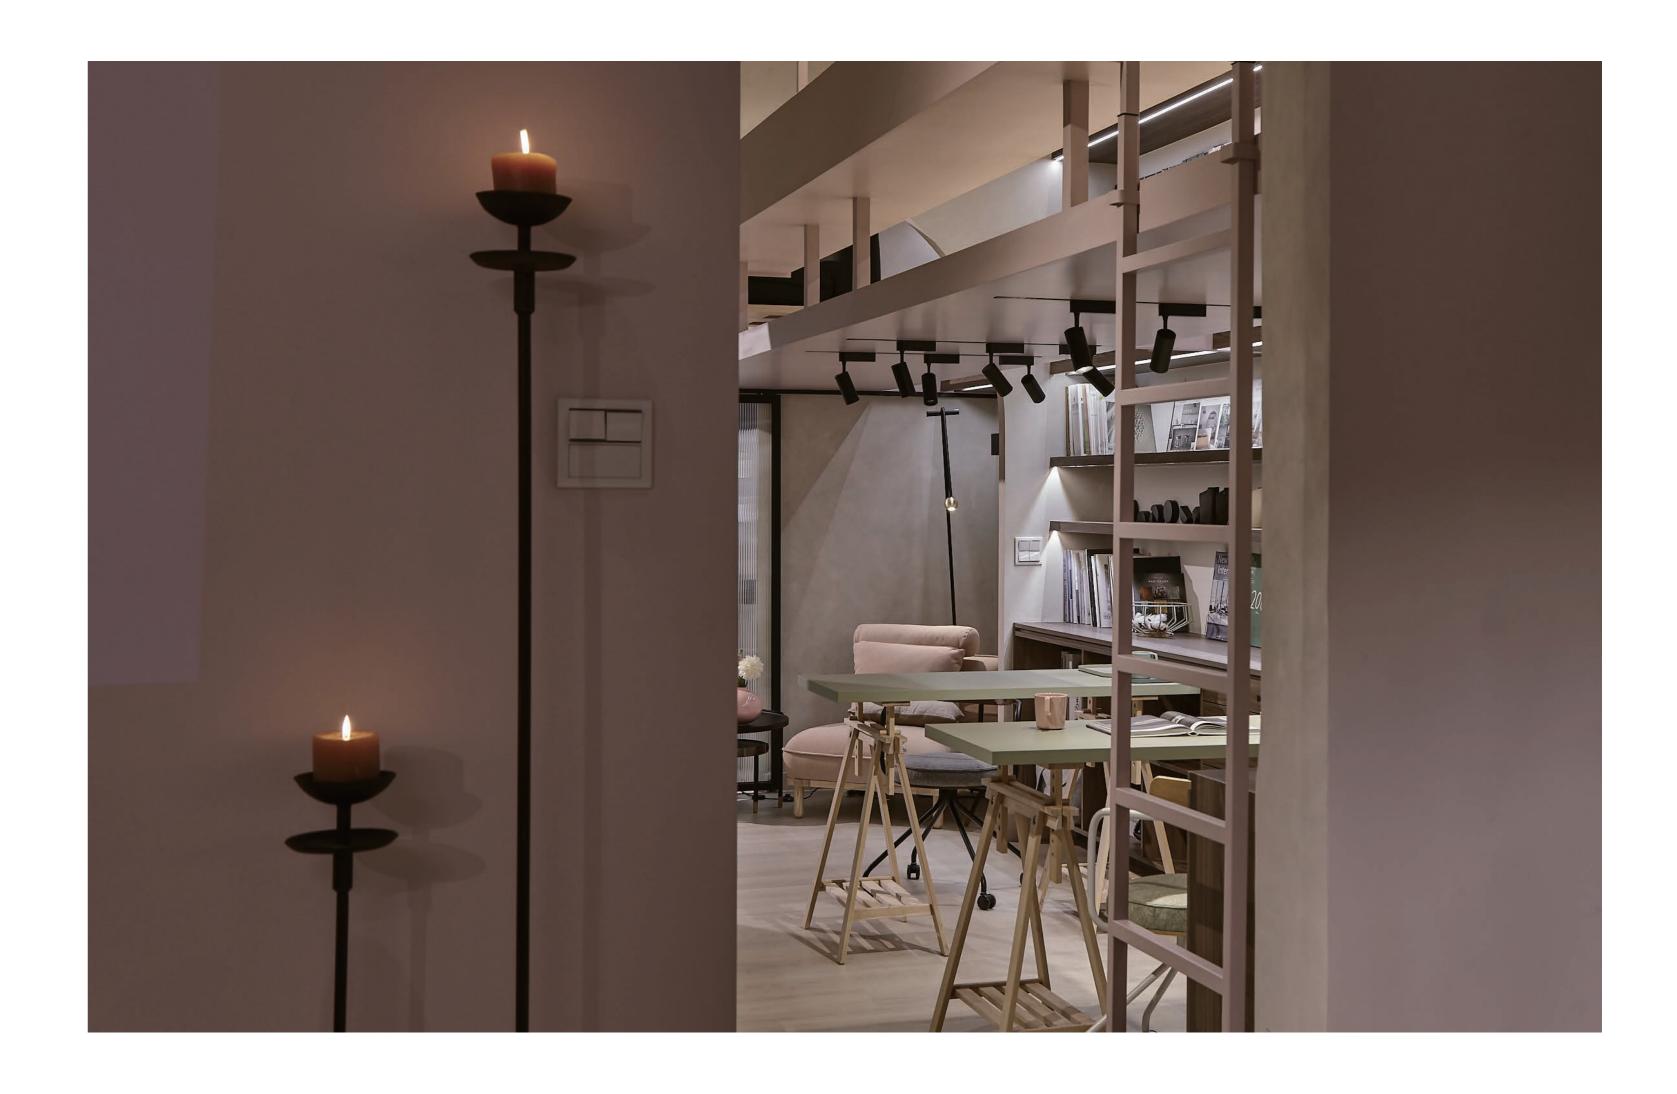

Abandoning the concealment and closure of general office spaces, breaking the boundaries of vision, combining two fields, becoming a fascinating showcase display, and also accommodating the design team's studio. By flexibly transforming the original design and workspace, with a clever combination of wooden tones and artistic paint, the carefully displayed furniture and home accessories are elegantly transformed into a sense of belonging.

Compared to the traditional office with standardized partitions and desks that separate people, this workspace creates an unlimited working environment through scenario design, allowing people to feel comfortable and at ease as if they were at home. The various home decorations and furniture, such as cabinets, dining tables and chairs, and lighting, forms an interesting contrast with the space rather than being displayed statically. This allows colleagues to feel the comfort of work integrated into their lives, breaking the existing frameworks and harvesting seeds of creativity, while visitors can catch a glimpse of what the future of life might look like.