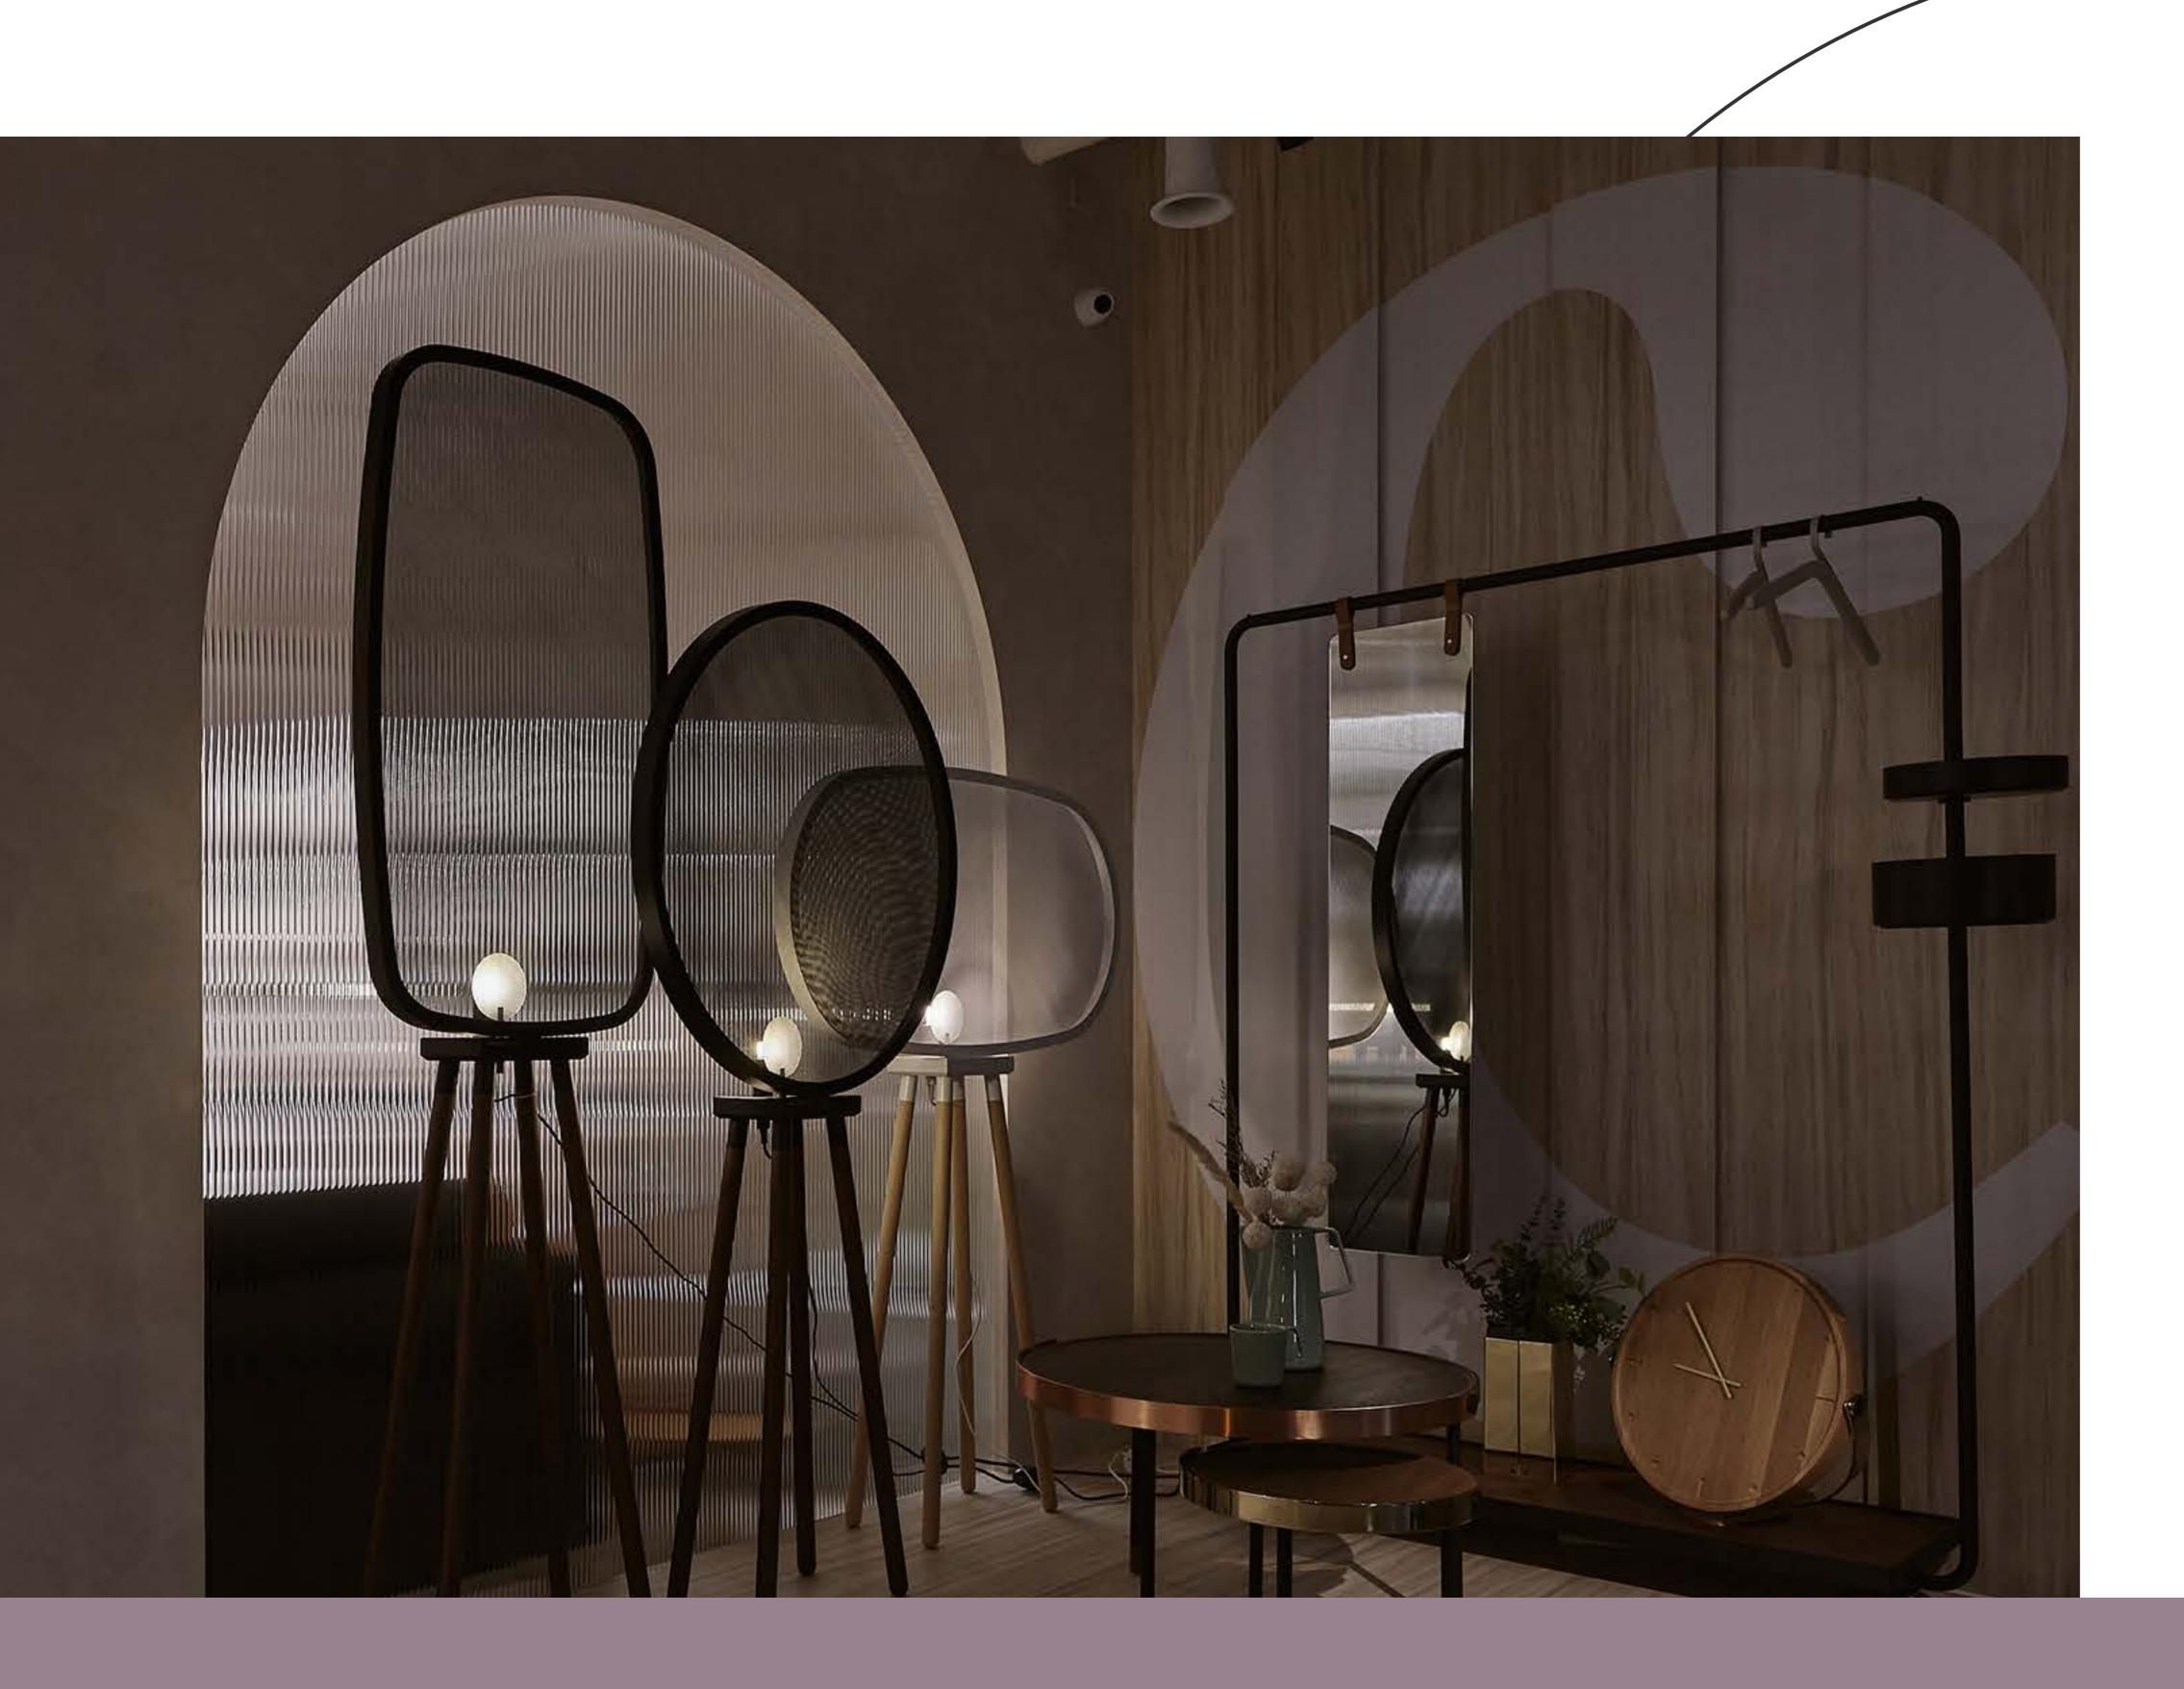

niture, merged with British and American industrial loft style, revealing an attitude that values inspiration. The Nordic home style, which emphasizes simplicity, is used to create a relaxed, refined, and well-organized workspace that can also be used for commercial purposes. The high-ceilinged loft is not only a functional extension, but also adds fun and imagination to the space, giving it different expressions depending on the different light sources.

The space is decorated with Nordic-style fur-

Reduce environmental resource consumption through weight reduction renovation, with the user as the focus, and leave moderate blank space in the space. Like urban travelers moving in space, experiencing a variety of styles across national borders, and finding the most comfortable posture in the present moment.