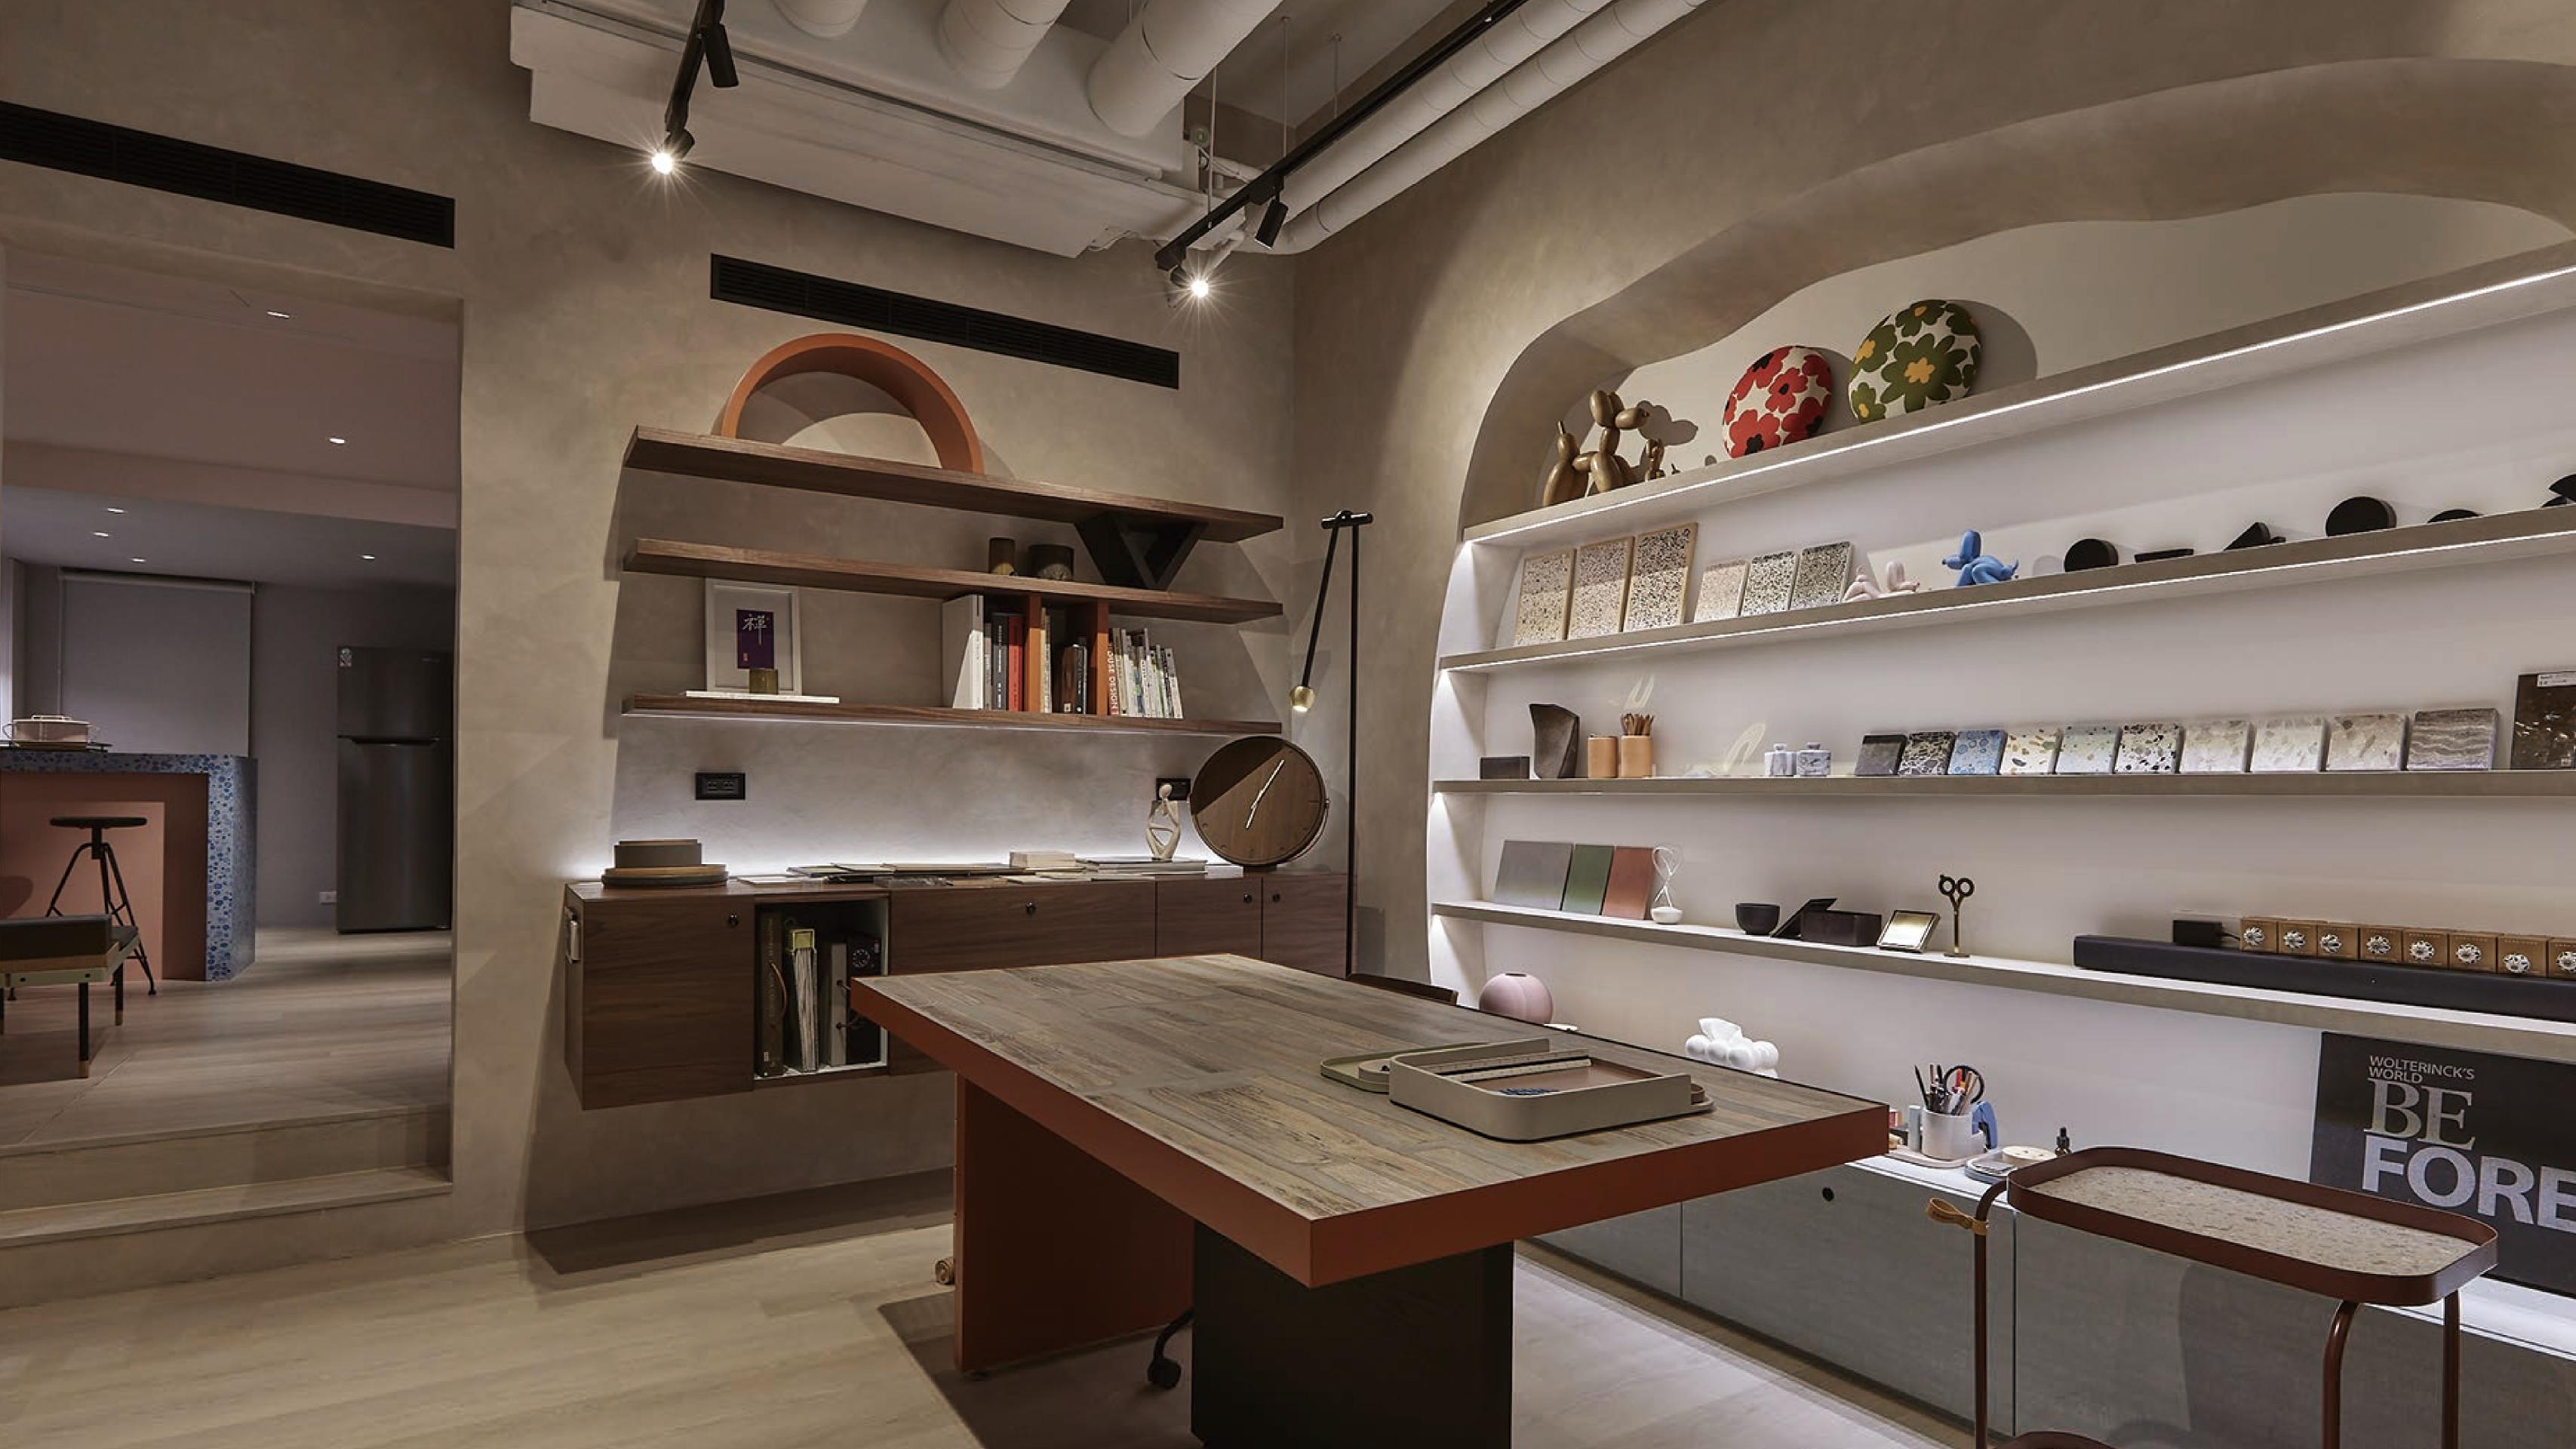

Abandoning the concealment and closure of general office spaces, breaking the boundaries of vision, combining two fields, becoming a fascinating showcase display, and also accommodating the design team's studio. By flexibly transforming the original design and workspace, with a clever combination of wooden tones and artistic paint, the carefully displayed furniture and home accessories are elegantly transformed into a sense of belonging.

Compared to the traditional office with standardized partitions and desks that separate people, this workspace creates an unlimited working environment through scenario design, allowing people to feel comfortable and at ease as if they were at home. The various home decorations and furniture, such as cabinets, dining tables and chairs, and lighting, forms an interesting contrast with the space rather than being displayed statically. This allows colleagues to feel the comfort of work integrated into their lives, breaking the existing frameworks and harvesting seeds of creativity, while visitors can catch a glimpse of what the future of life might look like.