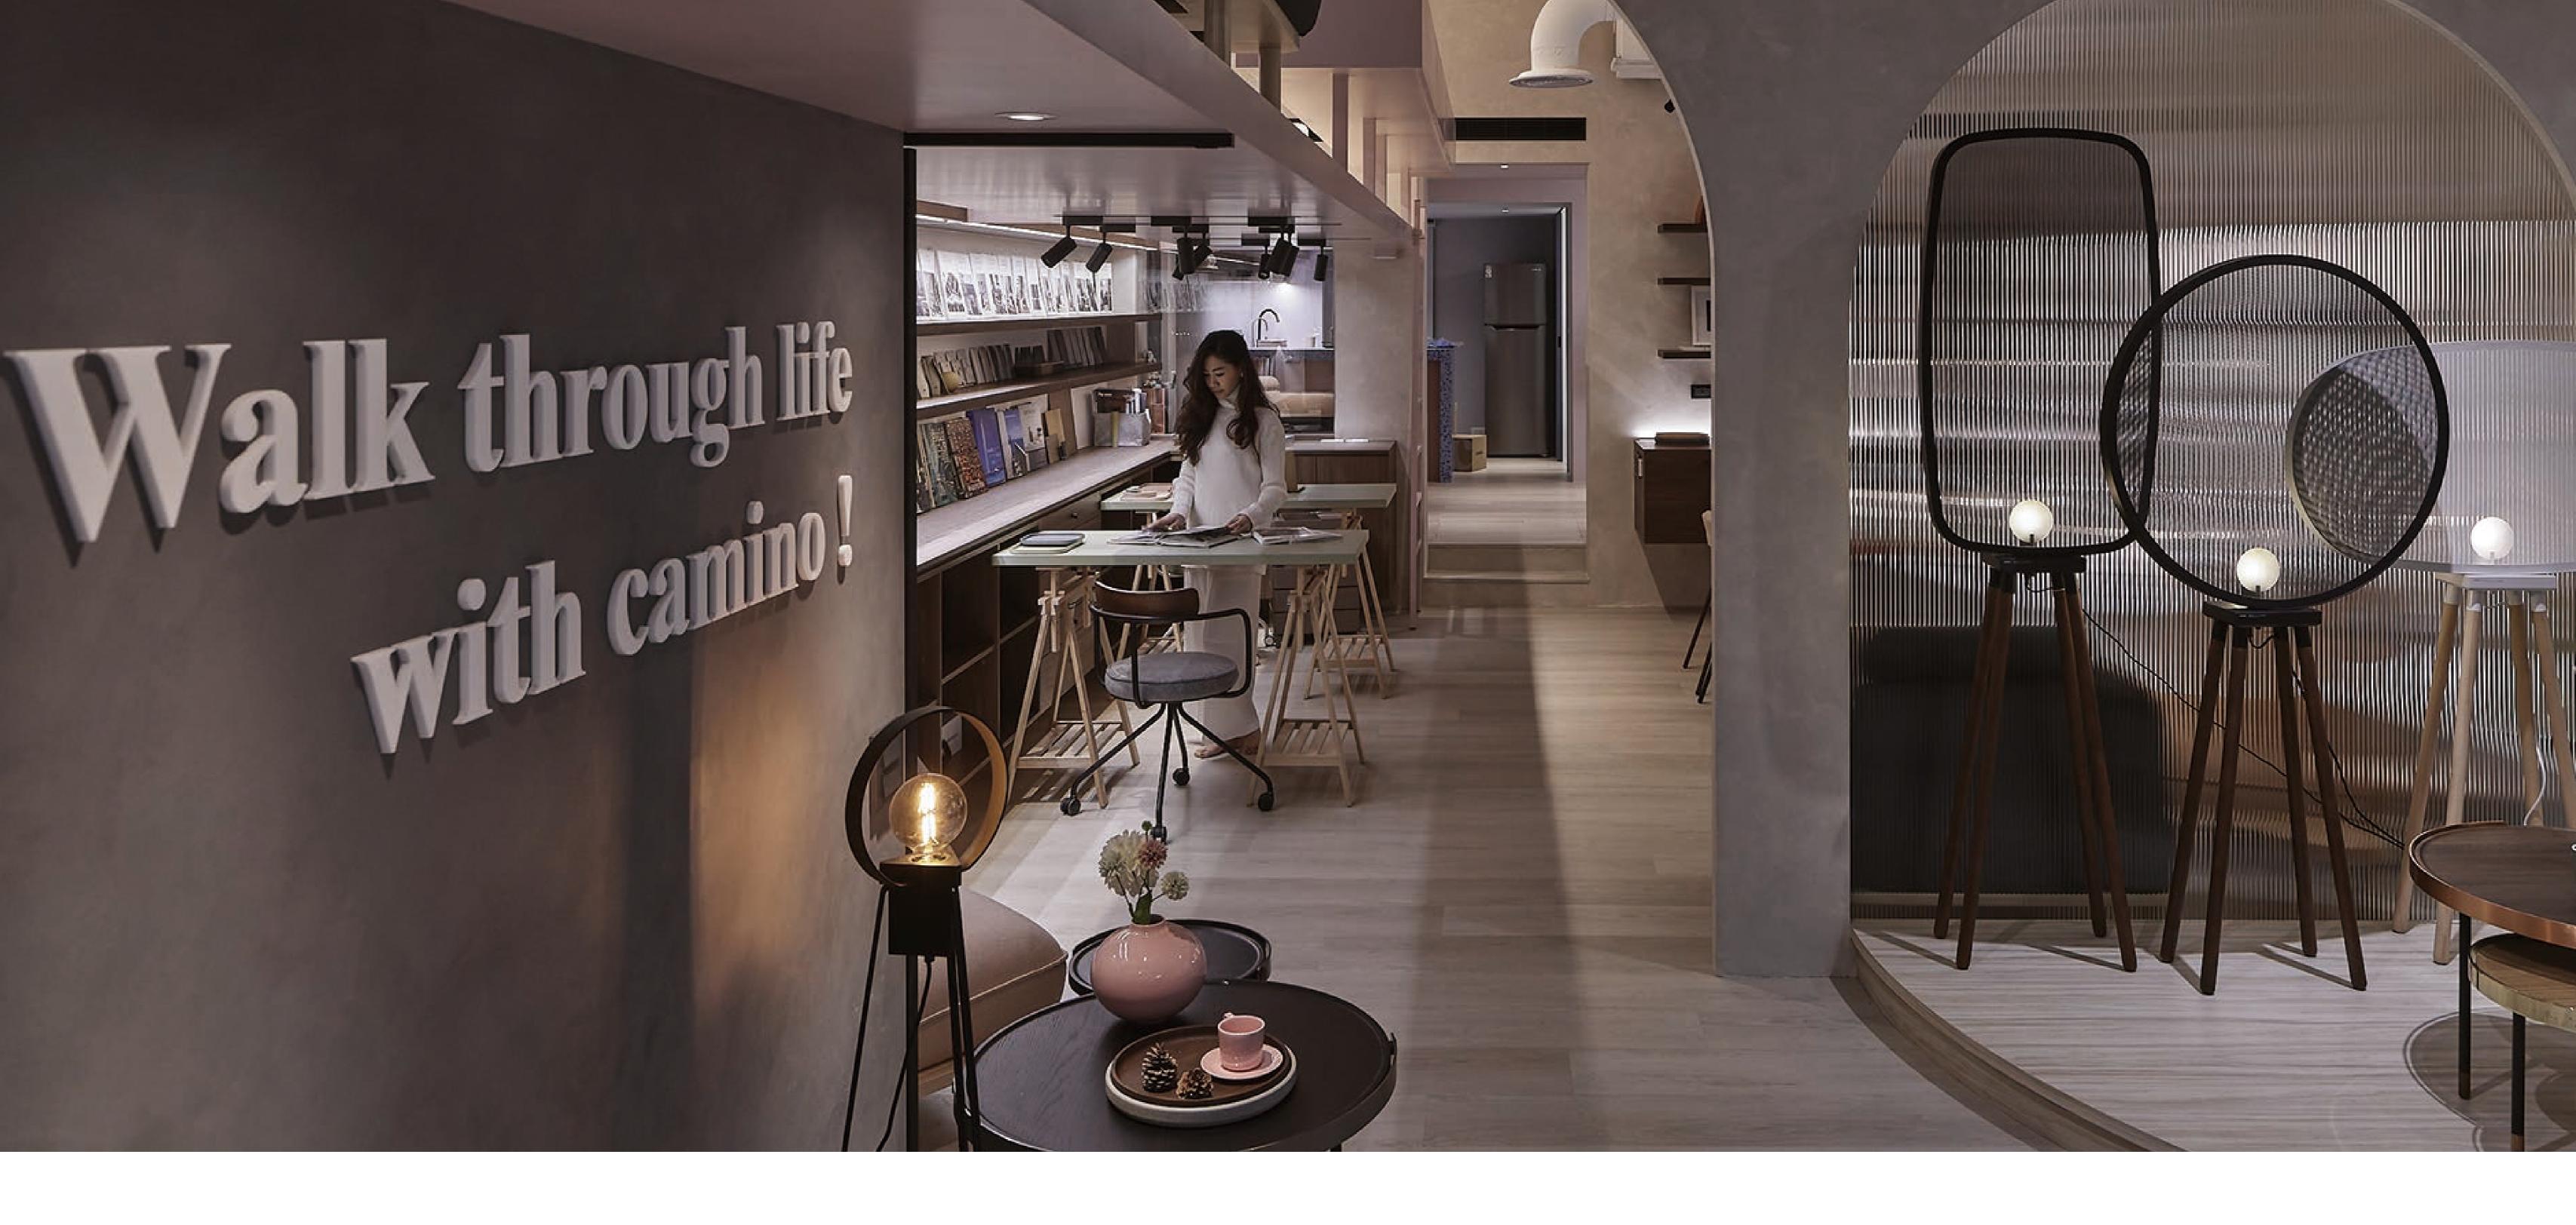

Abandoning the concealment and closure of general office spaces, breaking the boundaries of vision, combining two fields, becoming a fascinating showcase display, and also accommodating the design team's studio. By flexibly transforming the original design and workspace, with a clever combination of wooden tones and artistic paint, the carefully displayed furniture and home accessories are elegantly transformed into a sense of belonging.

Compared to the traditional office with standardized partitions and desks that separate people, this workspace creates an unlimited working environment through scenario design, allowing people to feel comfortable and at ease as if they were at home. The various home decorations and furniture, such as cabinets, dining tables and chairs, and lighting, forms an interesting contrast with the space rather than being displayed statically. This allows colleagues to feel the comfort of work integrated into their lives, breaking the existing frameworks and harvesting seeds of creativity, while visitors can catch a glimpse of what the future of life might look like.

niture, merged with British and American industrial loft style, revealing an attitude that values inspiration. The Nordic home style, which emphasizes simplicity, is used to create a relaxed, refined, and well-organized workspace that can also be used for commercial purposes. The high-ceilinged loft is not only a functional extension, but also adds fun and imagination to the space, giving it different expressions depending on the different light sources.