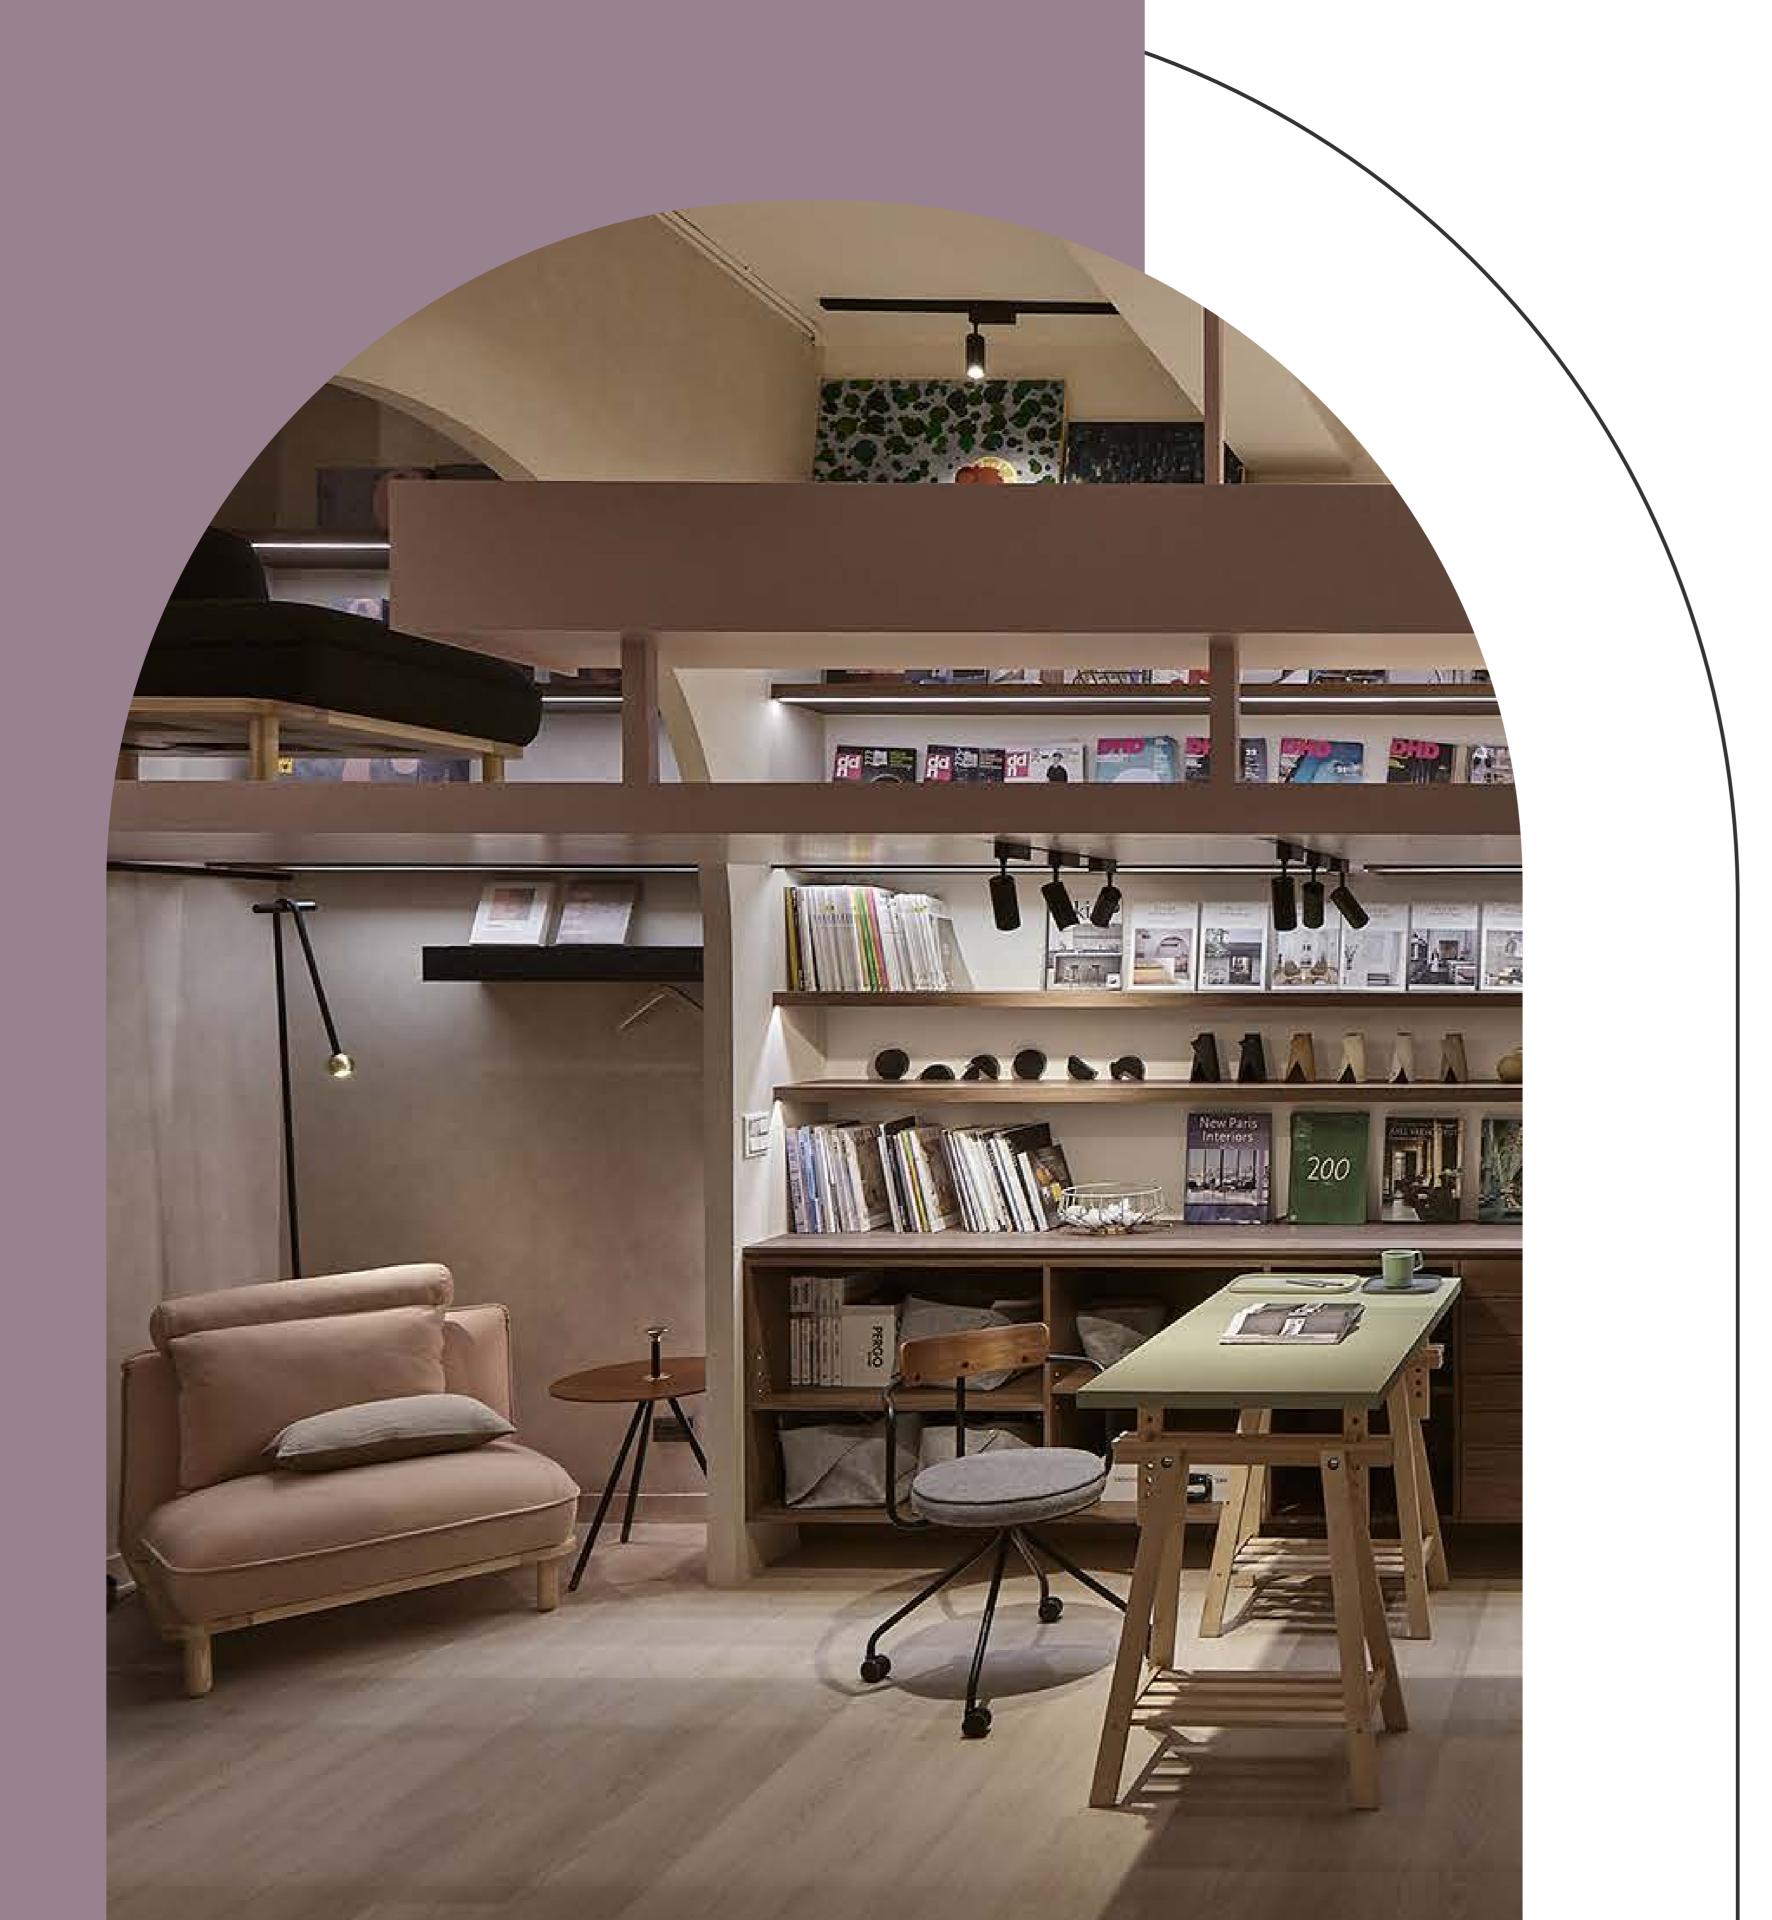

Abandoning the concealment and closure of general office spaces, breaking the boundaries of vision, combining two fields, becoming a fascinating showcase display, and also accommodating the design team's studio. By flexibly transforming the original design and workspace, with a clever combination of wooden tones and artistic paint, the carefully displayed furniture and home accessories are elegantly transformed into a sense of belonging.

Compared to the traditional office with standardized partitions and desks that separate people, this workspace creates an unlimited working environment through scenario design, allowing people to feel comfortable and at ease as if they were at home. The various home decorations and furniture, such as cabinets, dining tables and chairs, and lighting, forms an interesting contrast with the space rather than being displayed statically. This allows colleagues to feel the comfort of work integrated into their lives, breaking the existing frameworks and harvesting seeds of creativity, while visitors can catch a glimpse of what the future of life might look like.

niture, merged with British and American industrial loft style, revealing an attitude that values inspiration. The Nordic home style, which emphasizes simplicity, is used to create a relaxed, refined, and well-organized workspace that can also be used for commercial purposes. The high-ceilinged loft is not only a functional extension, but also adds fun and imagination to the space, giving it different expressions depending on the different light sources.