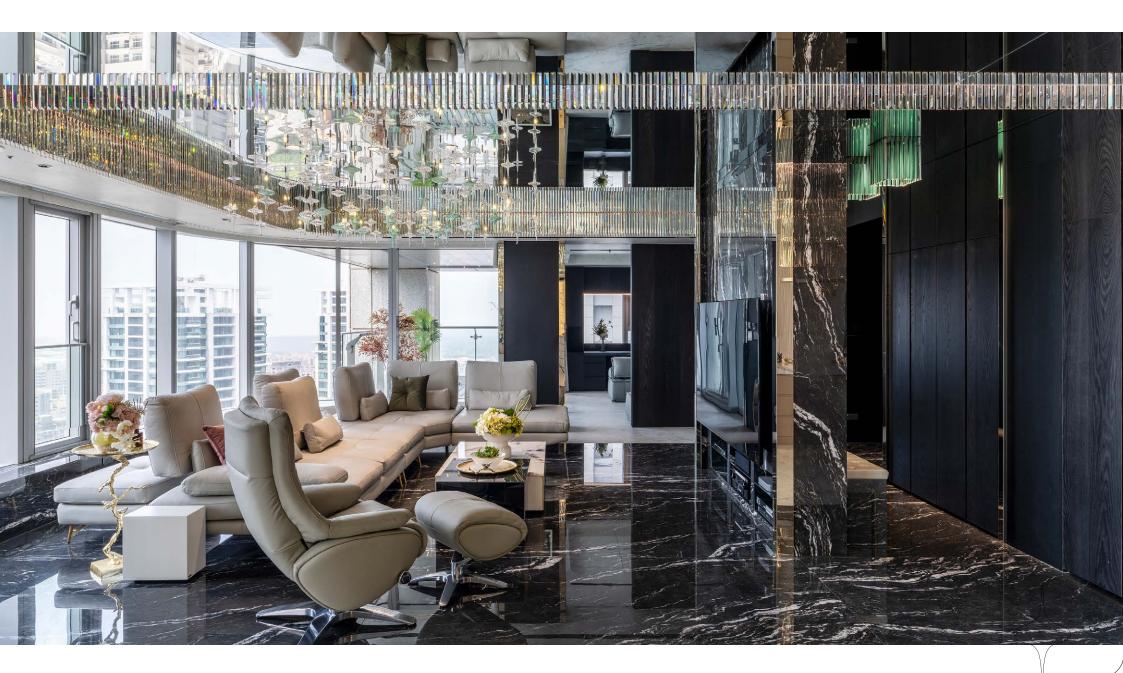

At the same time, it also converges the redundant structure and functional traces of the space, opens a bright and open life vision, and creates a fashionable and exquisite artistic mansion.

Combined with the design of mirror ceiling and full spectrum light source, it breaks through the physical limitation of space quadrant and creates twice the visual height, making the hall area interleave between the stylish and luxurious virtual and real large objects.

Mirror Ceiling

### Full spectrum light source

The color rendering of stereoscopic light is also in line with the true presentation of naked color.

The high and low scattered decorative lights become a moderate concealment of vision, eliminating the abnormal scene of upper and lower mirrors.

The ceiling of public area in living room and dining room is made of all-mirror material, with crystal bars combined with lighting, and blocks of black marble ceramic board, connecting a vertical quadrant of virtual and real visions, and showing the height of hall area.