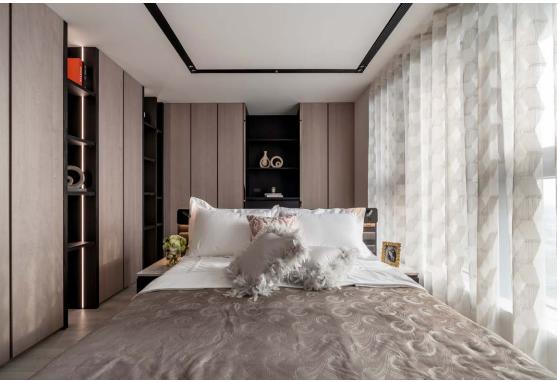

n dining area, shaping the symmetry and stability of the pattern, and by the definition of color, dividing the domain of respective spaces.

# Dining area is incorporated

A circular sleeping area is incorporated into the dining room side, and is connected with the axis of sofa and display cabinet to create balance and stability in pattern use.















#### Private area

In private area, with the integration of dressing room and corridor, it has three benefit considerations of storage, moving line and privacy, and also conforms to the use of ergonomics.

It also uses the deep transition zone to contrast with the open and bright bedroom, and expands the privacy feeling of space through visual psychological effect.

Dressing room / corridor



## Open and Bright bedroom atmosphere