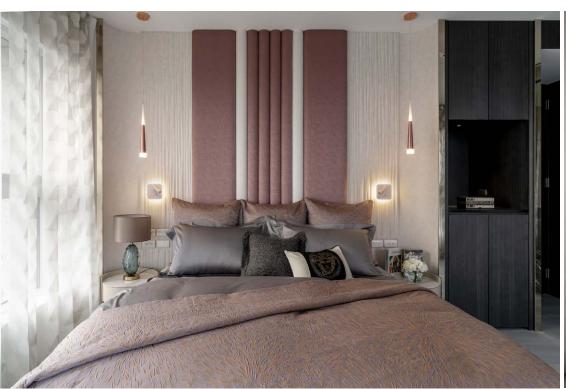

in dining area, shaping the symmetry and stability of the pattern, and by the definition of color, dividing the domain of respective spaces.

# Dining area is incorporated

A circular sleeping area is incorporated into the dining room side, and is connected with the axis of sofa and display cabinet to create balance and stability in pattern use.















#### Private area

In private area, with the integration of dressing room and corridor, it has three benefit considerations of storage, moving line and privacy, and also conforms to the use of ergonomics.

It also uses the deep transition zone to contrast with the open and bright bedroom, and expands the privacy feeling of space through visual psychological effect.

Dressing room / corridor



## Open and Bright bedroom atmosphere