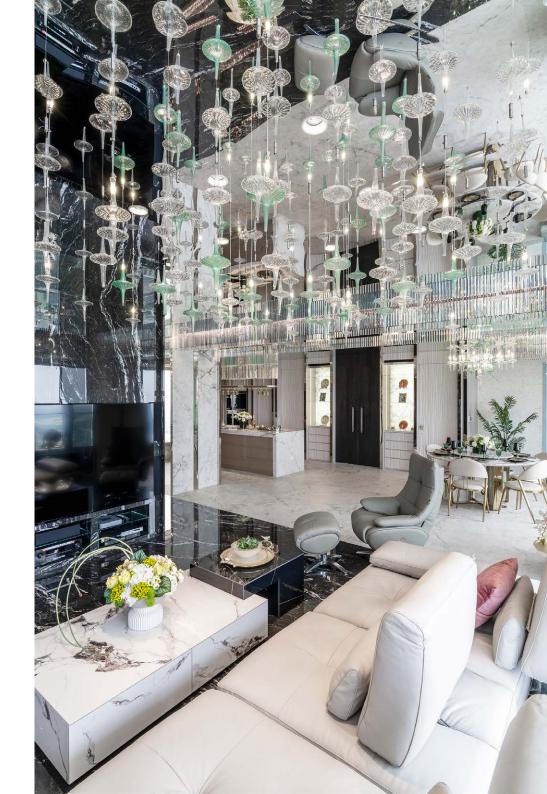

At the same time, it also converges the redundant structure and functional traces of the space, opens a bright and open life vision, and creates a fashionable and exquisite artistic mansion.

Combined with the design of mirror ceiling and full spectrum light source, it breaks through the physical limitation of space quadrant and creates twice the visual height, making the hall area interleave between the stylish and luxurious virtual and real large objects.

The ceiling of public area in living room and dining room is made of all-mirror material, with crystal bars combined with lighting, and blocks of black marble ceramic board, connecting a vertical quadrant of virtual and real visions, and showing the height of hall area.

### Full spectrum light source

The color rendering of stereoscopic light is also in line with the true presentation of naked color.

The high and low scattered decorative lights become a moderate concealment of vision, eliminating the abnormal scene of upper and lower mirrors.