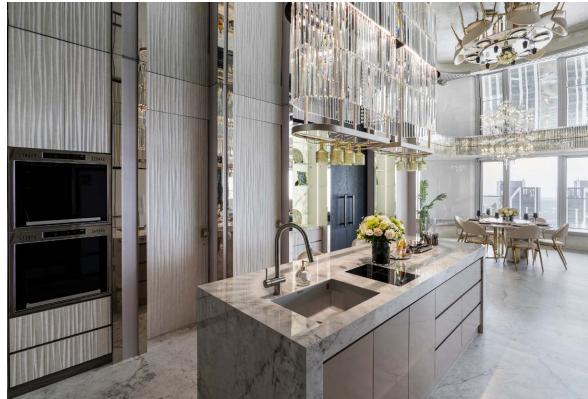

Mirror Ceiling

### Full spectrum light source

The color rendering of stereoscopic light is also in line with the true presentation of naked color.

The high and low scattered decorative lights become a moderate concealment of vision, eliminating the abnormal scene of upper and lower mirrors.

The ceiling of public area in living room and dining room is made of all-mirror material, with crystal bars combined with lighting, and blocks of black marble ceramic board, connecting a vertical quadrant of virtual and real visions, and showing the height of hall area.