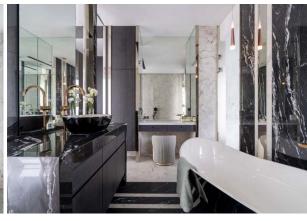

Baccarat Walts

This case takes Baccarat crystal as the theme image, makes the crystal building materials artistic, and extends through the entire interior space.

Through elegant and light design techniques, the bright impression of crystal art, like a classical waltz, is delicate and natural in home field dance.

At the same time, it also converges the redundant structure and functional traces of the space, opens a bright and open life vision, and creates a fashionable and exquisite artistic mansion.

Combined with the design of mirror ceiling and full spectrum light source, it breaks through the physical limitation of space quadrant and creates twice the visual height, making the hall area interleave between the stylish and luxurious virtual and real large objects.

The ceiling of public area in living room and dining room is made of all-mirror material, with crystal bars combined with lighting, and blocks of black marble ceramic board, connecting a vertical quadrant of virtual and real visions, and showing the height of hall area.