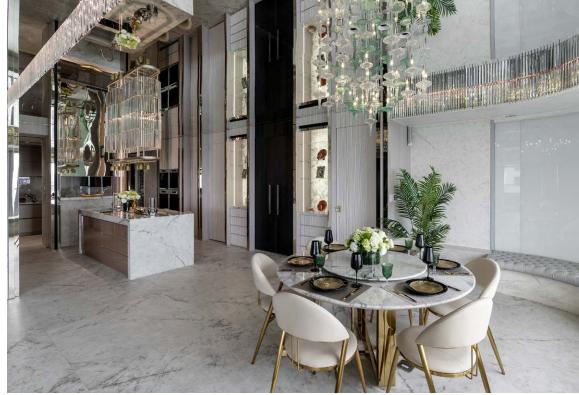

The ceiling of public area in living room and dining room is made of all-mirror material, with crystal bars combined with lighting, and blocks of black marble ceramic board, connecting a vertical quadrant of virtual and real visions, and showing the height of hall area.

## Dining area

In response to the arc pattern on one side of living room, the designer plans a corresponding arc sleeping bed in dining area, shaping the symmetry and stability of the pattern, and by the definition of color, dividing the domain of respective spaces.

# Dining area is incorporated

A circular sleeping area is incorporated into the dining room side, and is connected with the axis of sofa and display cabinet to create balance and stability in pattern use.