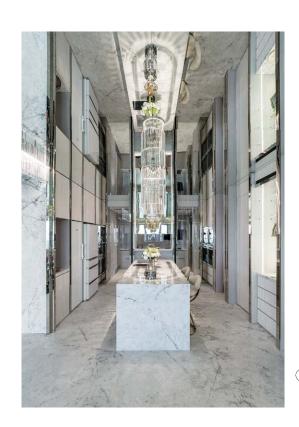

#### Private area

In private area, with the integration of dressing room and corridor, it has three benefit considerations of storage, moving line and privacy, and also conforms to the use of ergonomics.

It also uses the deep transition zone to contrast with the open and bright bedroom, and expands the privacy feeling of space through visual psychological effect.

Dressing room / corridor