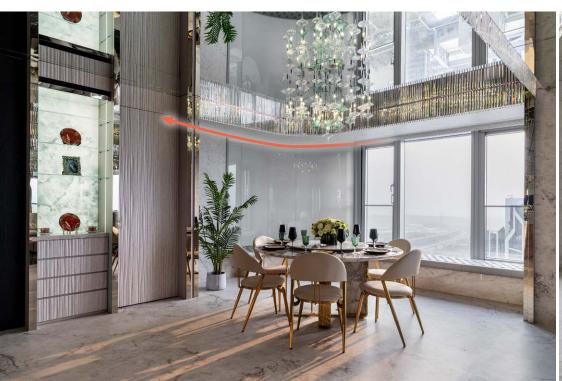

## Dining area

In response to the arc pattern on one side of living room, the designer plans a corresponding arc sleeping bed in dining area, shaping the symmetry and stability of the pattern, and by the definition of color, dividing the domain of respective spaces.

# Dining area is incorporated

A circular sleeping area is incorporated into the dining room side, and is connected with the axis of sofa and display cabinet to create balance and stability in pattern use.