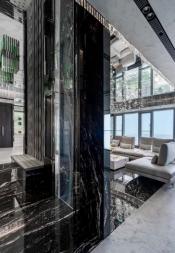

The ceiling of public area in living room and dining room is made of all-mirror material, with crystal bars combined with lighting, and blocks of black marble ceramic board, connecting a vertical quadrant of virtual and real visions, and showing the height of hall area.

Mirror Ceiling