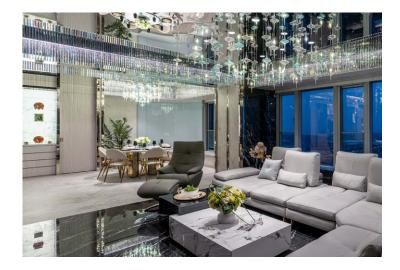

Baccarat Walts

This case takes Baccarat crystal as the theme image, makes the crystal building materials artistic, and extends through the entire interior space.

Through elegant and light design techniques, the bright impression of crystal art, like a classical waltz, is delicate and natural in home field dance.

At the same time, it also converges the redundant structure and functional traces of the space, opens a bright and open life vision, and creates a fashionable and exquisite artistic mansion.

Combined with the design of mirror ceiling and full spectrum light source, it breaks through the physical limitation of space quadrant and creates twice the visual height, making the hall area interleave between the stylish and luxurious virtual and real large objects.

Mirror Ceiling

### Full spectrum light source

The color rendering of stereoscopic light is also in line with the true presentation of naked color.

The high and low scattered decorative lights become a moderate concealment of vision, eliminating the abnormal scene of upper and lower mirrors.

The ceiling of public area in living room and dining room is made of all-mirror material, with crystal bars combined with lighting, and blocks of black marble ceramic board, connecting a vertical quadrant of virtual and real visions, and showing the height of hall area.