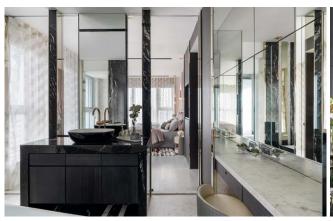

#### Private area

In private area, with the integration of dressing room and corridor, it has three benefit considerations of storage, moving line and privacy, and also conforms to the use of ergonomics.

It also uses the deep transition zone to contrast with the open and bright bedroom, and expands the privacy feeling of space through visual psychological effect.

Dressing room / corridor