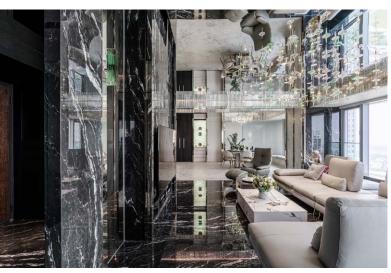

At the same time, it also converges the redundant structure and functional traces of the space, opens a bright and open life vision, and creates a fashionable and exquisite artistic mansion.

Combined with the design of mirror ceiling and full spectrum light source, it breaks through the physical limitation of space quadrant and creates twice the visual height, making the hall area interleave between the stylish and luxurious virtual and real large objects.

The ceiling of public area in living room and dining room is made of all-mirror material, with crystal bars combined with lighting, and blocks of black marble ceramic board, connecting a vertical quadrant of virtual and real visions, and showing the height of hall area.