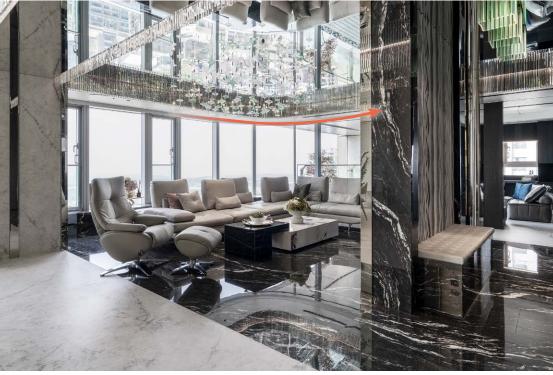

At the same time, it also converges the redundant structure and functional traces of the space, opens a bright and open life vision, and creates a fashionable and exquisite artistic mansion.

Combined with the design of mirror ceiling and full spectrum light source, it breaks through the physical limitation of space quadrant and creates twice the visual height, making the hall area interleave between the stylish and luxurious virtual and real large objects.

The ceiling of public area in living room and dining room is made of all-mirror material, with crystal bars combined with lighting, and blocks of black marble ceramic board, connecting a vertical quadrant of virtual and real visions, and showing the height of hall area.