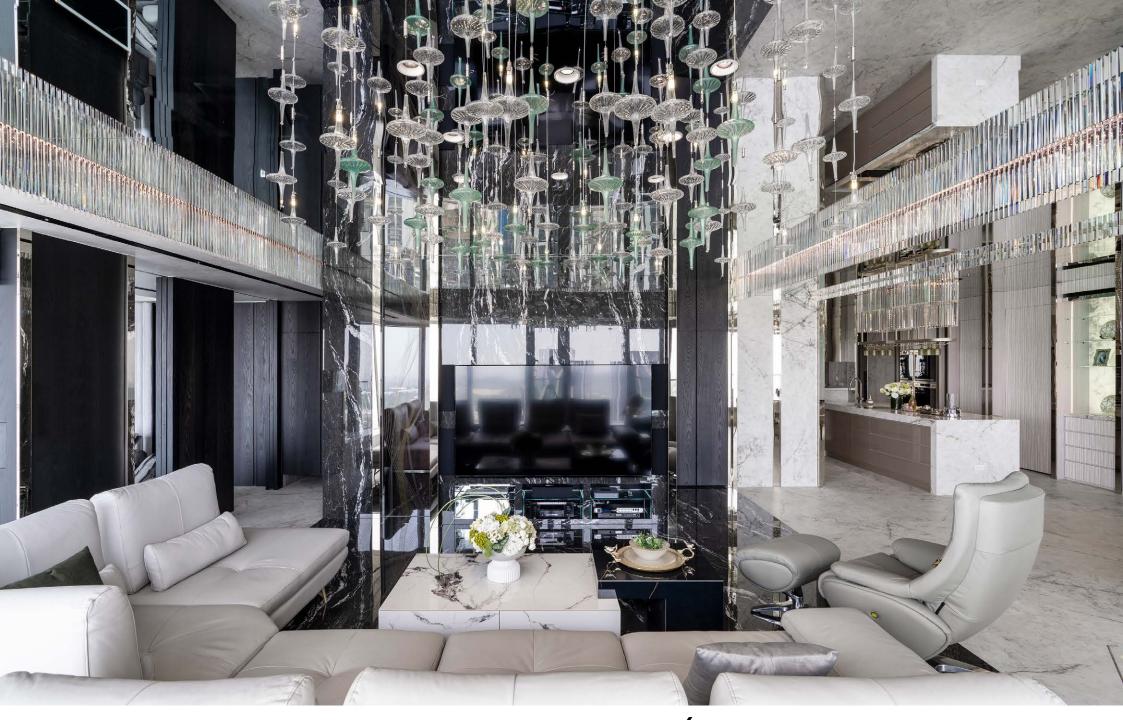

Baccarat Walts

This case takes Baccarat crystal as the theme image, makes the crystal building materials artistic, and extends through the entire interior space.

Through elegant and light design techniques, the bright impression of crystal art, like a classical waltz, is delicate and natural in home field dance.

At the same time, it also converges the redundant structure and functional traces of the space, opens a bright and open life vision, and creates a fashionable and exquisite artistic mansion.

Combined with the design of mirror ceiling and full spectrum light source, it breaks through the physical limitation of space quadrant and creates twice the visual height, making the hall area interleave between the stylish and luxurious virtual and real large objects.

Mirror Ceiling

### Full spectrum light source

The color rendering of stereoscopic light is also in line with the true presentation of naked color.

The high and low scattered decorative lights become a moderate concealment of vision, eliminating the abnormal scene of upper and lower mirrors.

The ceiling of public area in living room and dining room is made of all-mirror material, with crystal bars combined with lighting, and blocks of black marble ceramic board, connecting a vertical quadrant of virtual and real visions, and showing the height of hall area.