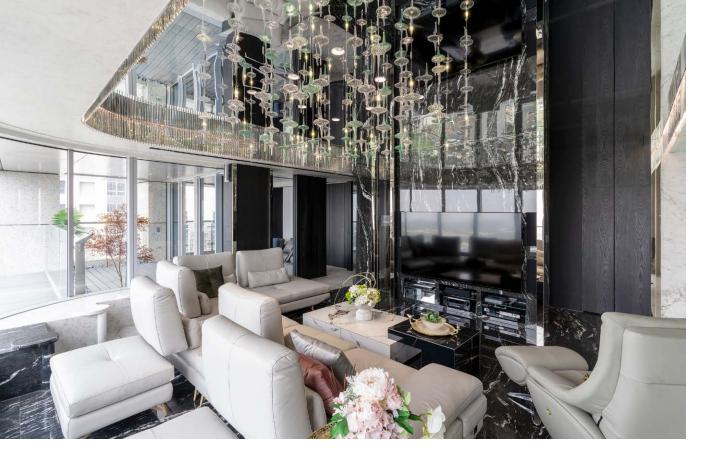

Baccarat Walts

This case takes Baccarat crystal as the theme image, makes the crystal building materials artistic, and extends through the entire interior space.

Through elegant and light design techniques, the bright impression of crystal art, like a classical waltz, is delicate and natural in home field dance.

At the same time, it also converges the redundant structure and functional traces of the space, opens a bright and open life vision, and creates a fashionable and exquisite artistic mansion.

Combined with the design of mirror ceiling and full spectrum light source, it breaks through the physical limitation of space quadrant and creates twice the visual height, making the hall area interleave between the stylish and luxurious virtual and real large objects.

Mirror Ceiling

### Full spectrum light source

The color rendering of stereoscopic light is also in line with the true presentation of naked color.

The high and low scattered decorative lights become a moderate concealment of vision, eliminating the abnormal scene of upper and lower mirrors.

The ceiling of public area in living room and dining room is made of all-mirror material, with crystal bars combined with lighting, and blocks of black marble ceramic board, connecting a vertical quadrant of virtual and real visions, and showing the height of hall area.