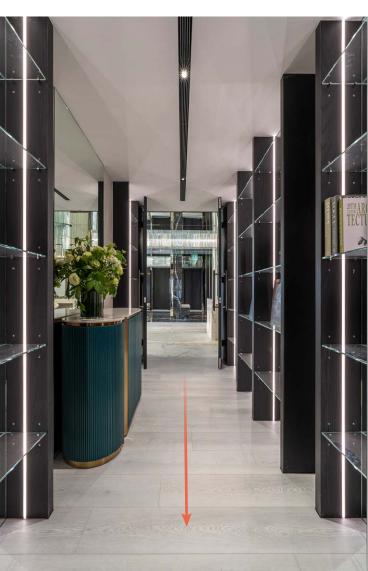

#### Private area

In private area, with the integration of dressing room and corridor, it has three benefit considerations of storage, moving line and privacy, and also conforms to the use of ergonomics.

It also uses the deep transition zone to contrast with the open and bright bedroom, and expands the privacy feeling of space through visual psychological effect.

Dressing room / corridor