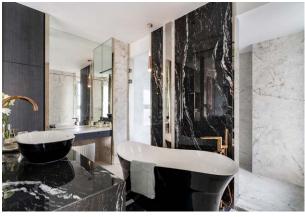

Baccarat Walts

This case takes Baccarat crystal as the theme image, makes the crystal building materials artistic, and extends through the entire interior space.

Through elegant and light design techniques, the bright impression of crystal art, like a classical waltz, is delicate and natural in home field dance.

At the same time, it also converges the redundant structure and functional traces of the space, opens a bright and open life vision, and creates a fashionable and exquisite artistic mansion.

Combined with the design of mirror ceiling and full spectrum light source, it breaks through the physical limitation of space quadrant and creates twice the visual height, making the hall area interleave between the stylish and luxurious virtual and real large objects.

The ceiling of public area in living room and dining room is made of all-mirror material, with crystal bars combined with lighting, and blocks of black marble ceramic board, connecting a vertical quadrant of virtual and real visions, and showing the height of hall area.