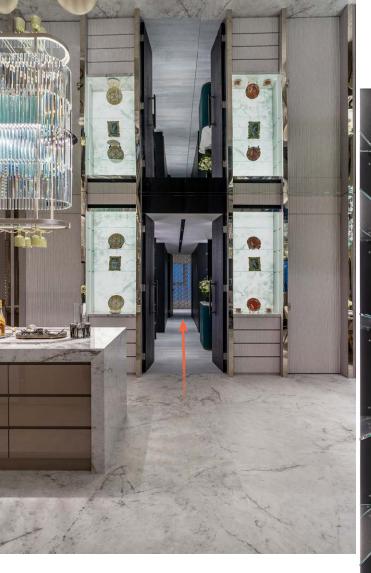

#### Private area

In private area, with the integration of dressing room and corridor, it has three benefit considerations of storage, moving line and privacy, and also conforms to the use of ergonomics.

It also uses the deep transition zone to contrast with the open and bright bedroom, and expands the privacy feeling of space through visual psychological effect.

Dressing room / corridor